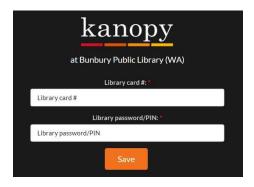

# Verify your email

- Check your email inbox for this email called Verify your email
- Click Verify my email

- Click Find your library
- Type narembeen
- Click Suggested: Narembeen Public Library (WA)
- Click Add library card
- Type in your Card Number (without the \* on each end), found on the front of your Library Card.