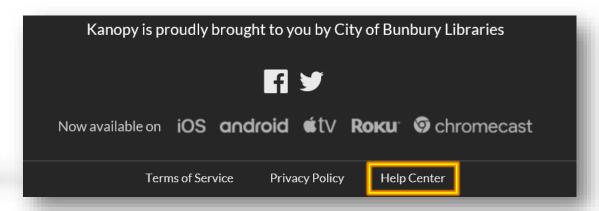

### MORE HELP AVAILABLE ON THE WEBSITE

- Scroll to bottom on the page
- Click Help Centre

Start watching some great films!
Teach a friend how to enjoy them too!

Document ID: LIB-003348