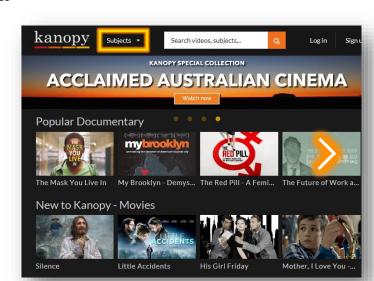

## **OPTION 1: BROWSE HOME SCREEN**

The home screen is a great place to pick a film.

If you have used Netflix it is very similar.

- Scroll down to see a selection of the film collections
- Click Arrow button on end of each row to see more within each category.

#### OPTION 2: BROWSE ALL SUBJECTS

Dive deeper & into more specific categories & sub-categories

- Click Subjects
- Select a subject
  - o Eg. Movies
- Click sub-category
  - o Eg. Comedy, Short Film, TV Series,