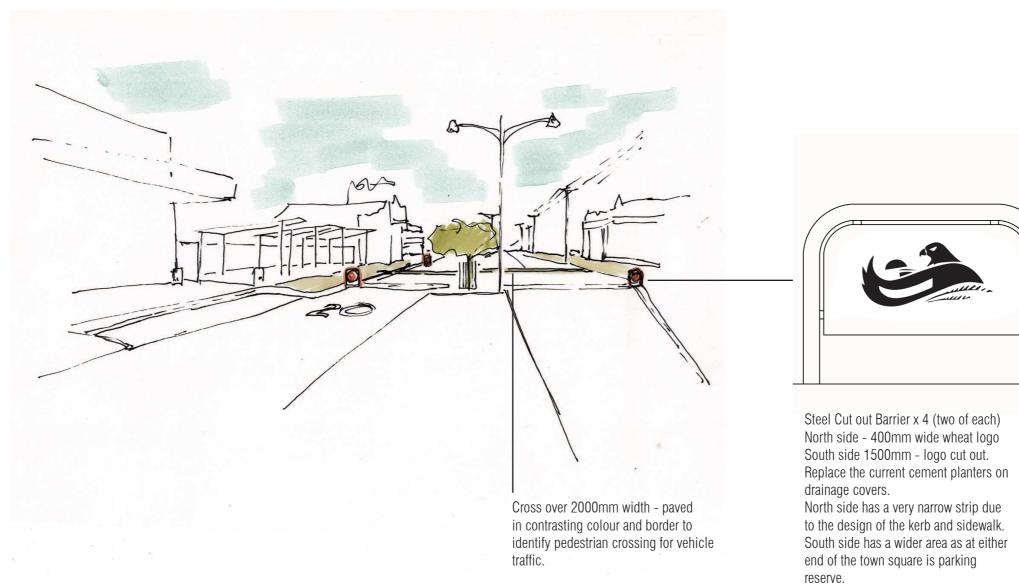

All access cross over. Footpath edge to be modified to allow for mobility scooter crossover. Mountable kerb to be relaid. Recommend low profile concrete kerb.

Cross over 2000mm width - paved in contrasting colour and border to identify pedestrian crossing for vehicle

Steel Cut out Barrier x 4 (two of each)
North side - 400mm wide wheat logo
South side 1500mm - logo cut out.