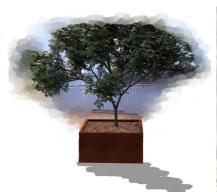

Option 2 - Corymbia Summer Red Evergreen- stunning summer colour and masses of flowers.

STAGE 2 Completed by Shire of Narembeen at a later date.

Mount and reserve area for local artworks

Local art work - printed onto corflute and replaced annually. Size 1200mm x 900mm

800 X 2200 X 1000

Regardless of option selected for the

All new tree planting to be the same variety,

Option 1 - Ornamental Pear Deciduous - replicate the species that is at the front of Lesser Hall

Option 2 - Corymbia Summer Red Evergreen- stunning summer colour and masses of flowers.