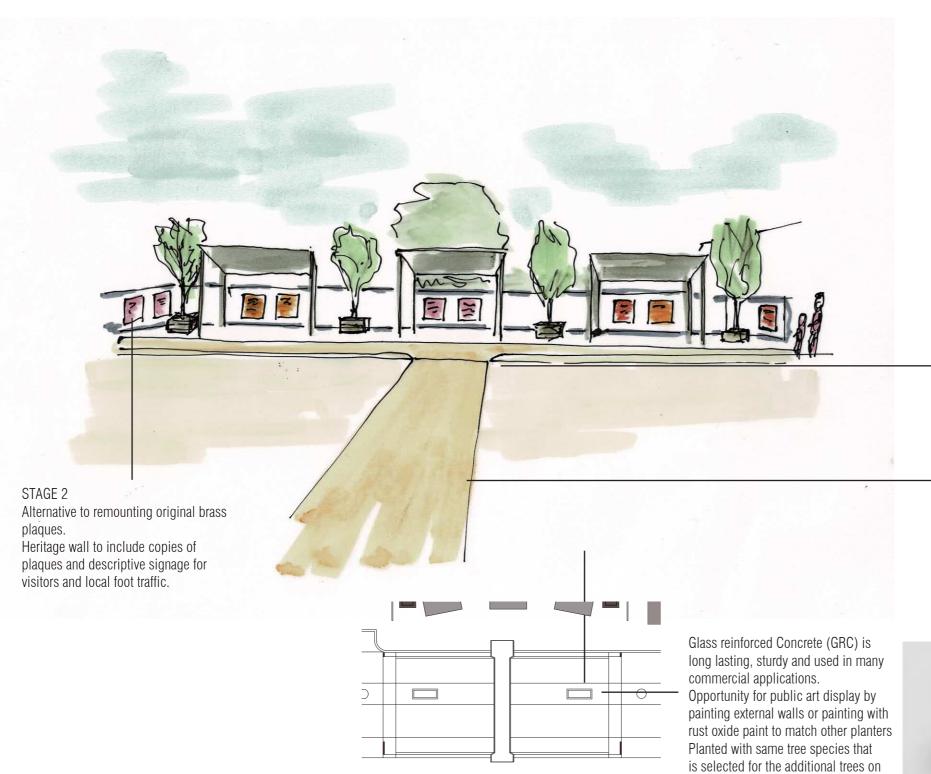

Repaint - white road markings and speed limits

Additional paving areas along Churchill street - as identified by Shire of Narembeen will be prioritised for safety hazards.

STAGE 2

Reproduce or Remount Remount original Brass plaques on fence on western side of the slatted fence/screen.

Opportunity to create a heritage wall of the purpose of the original area

Container for Advanced trees - min 1m square

Option 1 - Ornamental Pear Deciduous - replicate the species that is at the front of Lesser Hall

Option 2 - Corymbia Summer Red Evergreen- stunning summer colour and masses of flowers.

STAGE 2 Completed by Shire of Narembeen at a later date.

Mount and reserve area for local artworks

Local art work - printed onto corflute and replaced annually. Size 1200mm x 900mm