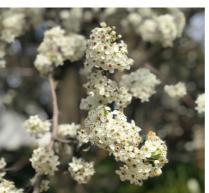

Option 2 - Corymbia Summer Red Evergreen- stunning summer colour and masses of flowers.

STAGE 2 Completed by Shire of Narembeen at a later date.

Mount and reserve area for local artworks

Local art work - printed onto corflute and replaced annually. Size 1200mm x 900mm

800 X 2200 X 1000

Regardless of option selected for the

All new tree planting to be the same variety,

Option 1 - Ornamental Pear Deciduous - replicate the species that is at the front of Lesser Hall

Option 2 - Corymbia Summer Red Evergreen- stunning summer colour and masses of flowers.