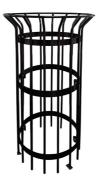

Existing tree guards to be remodelled. Spikes to be removed and painted or powder coated black.

Similar to images to right.
If unable to remodel - update tree surrounds with black, unabtorusive modern surround.