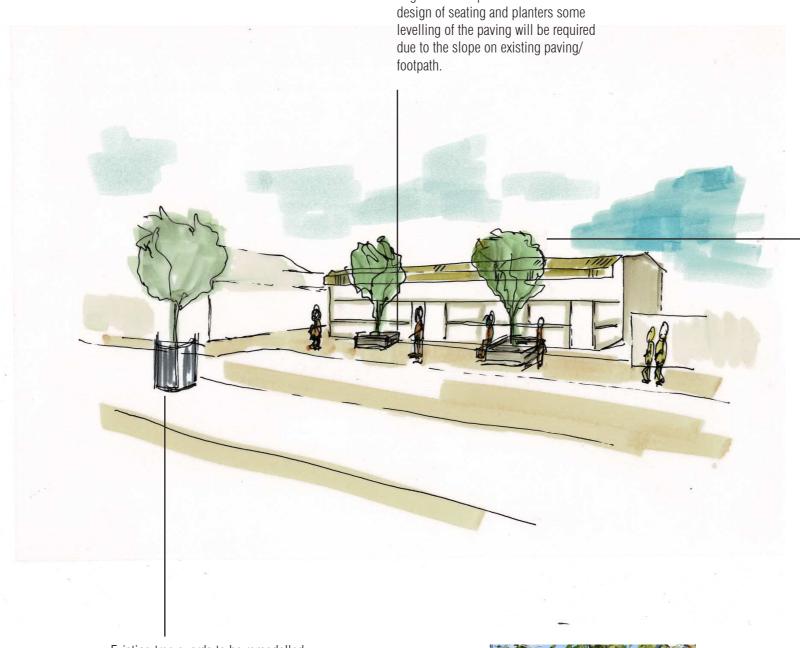

800 X 2200 X 1000

Regardless of option selected for the

All new tree planting to be the same variety,

Option 1 - Ornamental Pear Deciduous - replicate the species that is at the front of Lesser Hall

Option 2 - Corymbia Summer Red Evergreen- stunning summer colour and masses of flowers.

Existing tree guards to be remodelled. Spikes to be removed and painted or powder coated black.

Similar to images to right.
If unable to remodel - update tree surrounds with black, unabtorusive modern surround.