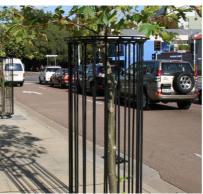

Existing tree guards to be remodelled. Spikes to be removed and painted or powder coated black.

Similar to images to right.
If unable to remodel - update tree surrounds with black, unabtorusive modern surround.