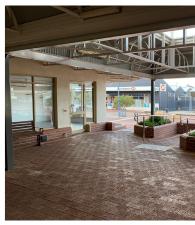

All access cross over. Footpath edge to be modified to allow for mobility scooter crossover. Mountable kerb to be relaid. Recommend low profile concrete kerb.

Cross over 2000mm width - paved in contrasting colour and border to identify pedestrian crossing for vehicle

Relay mountable kerb area and current paved area.

Additional paving relay - prioritise safety hazards and drainage

TALL RECTANGLE 800

DIMENSION

Churchill street.

Planting solutions)

(Supplier/ref - City Scape- Concrete