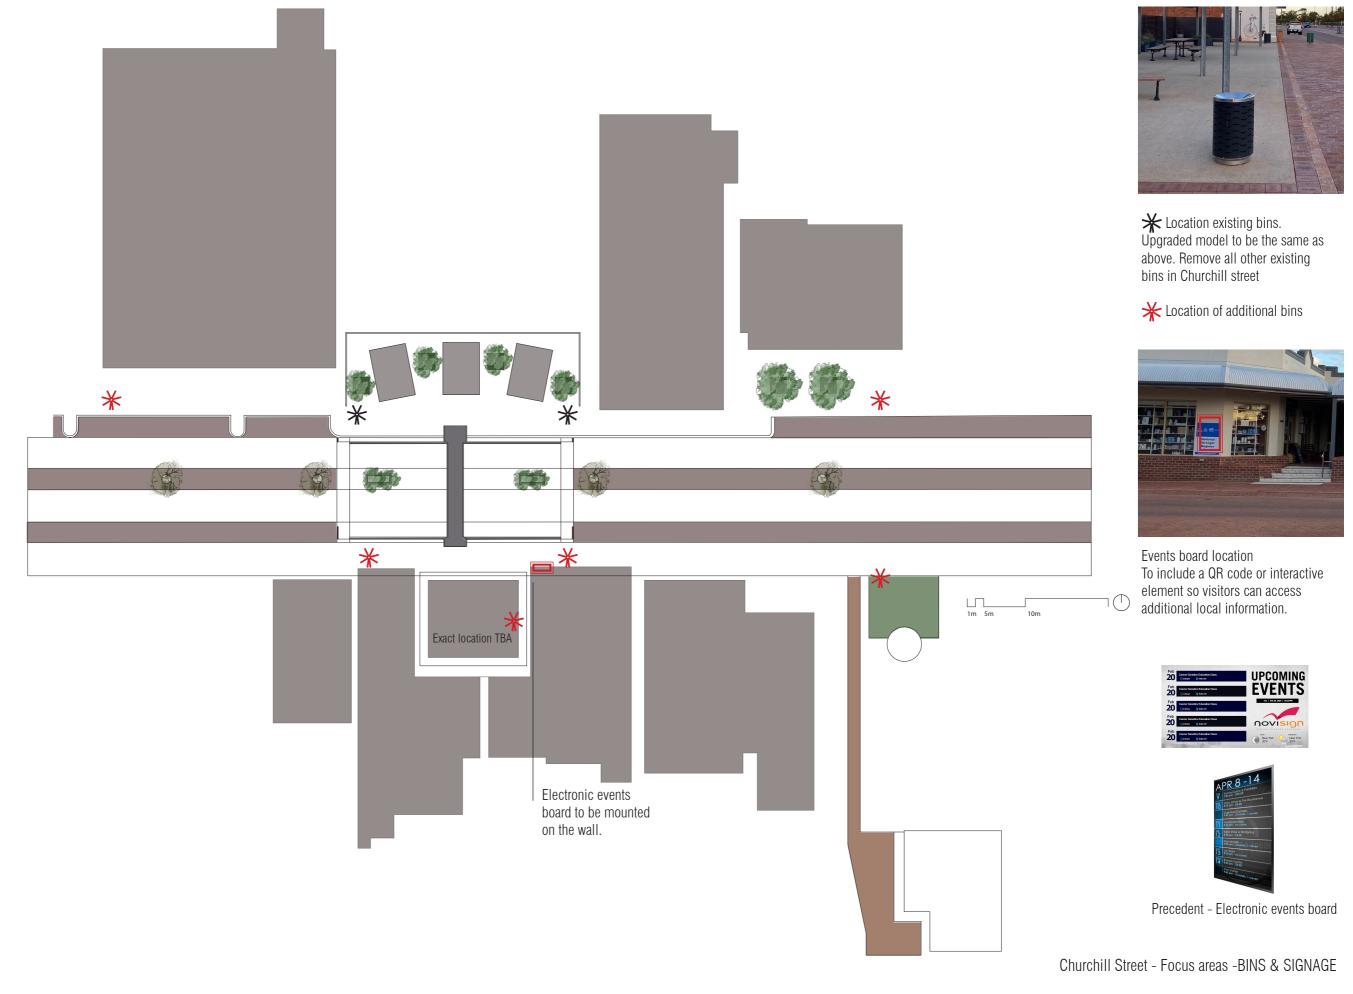

Repaint - white road markings and speed limits

Additional paving areas along Churchill street - as identified by Shire of Narembeen will be prioritised for safety hazards.

STAGE 2

Reproduce or Remount Remount original Brass plaques on fence on western side of the slatted fence/screen.