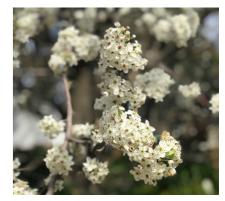

Opportunity to create a heritage wall of the purpose of the original area

Container for Advanced trees - min 1m square

Option 1 - Ornamental Pear Deciduous - replicate the species that is at the front of Lesser Hall

800 X 2200 X 1000

Regardless of option selected for the

All new tree planting to be the same variety,

Option 1 - Ornamental Pear Deciduous - replicate the species that is at the front of Lesser Hall

Option 2 - Corymbia Summer Red Evergreen- stunning summer colour and masses of flowers.