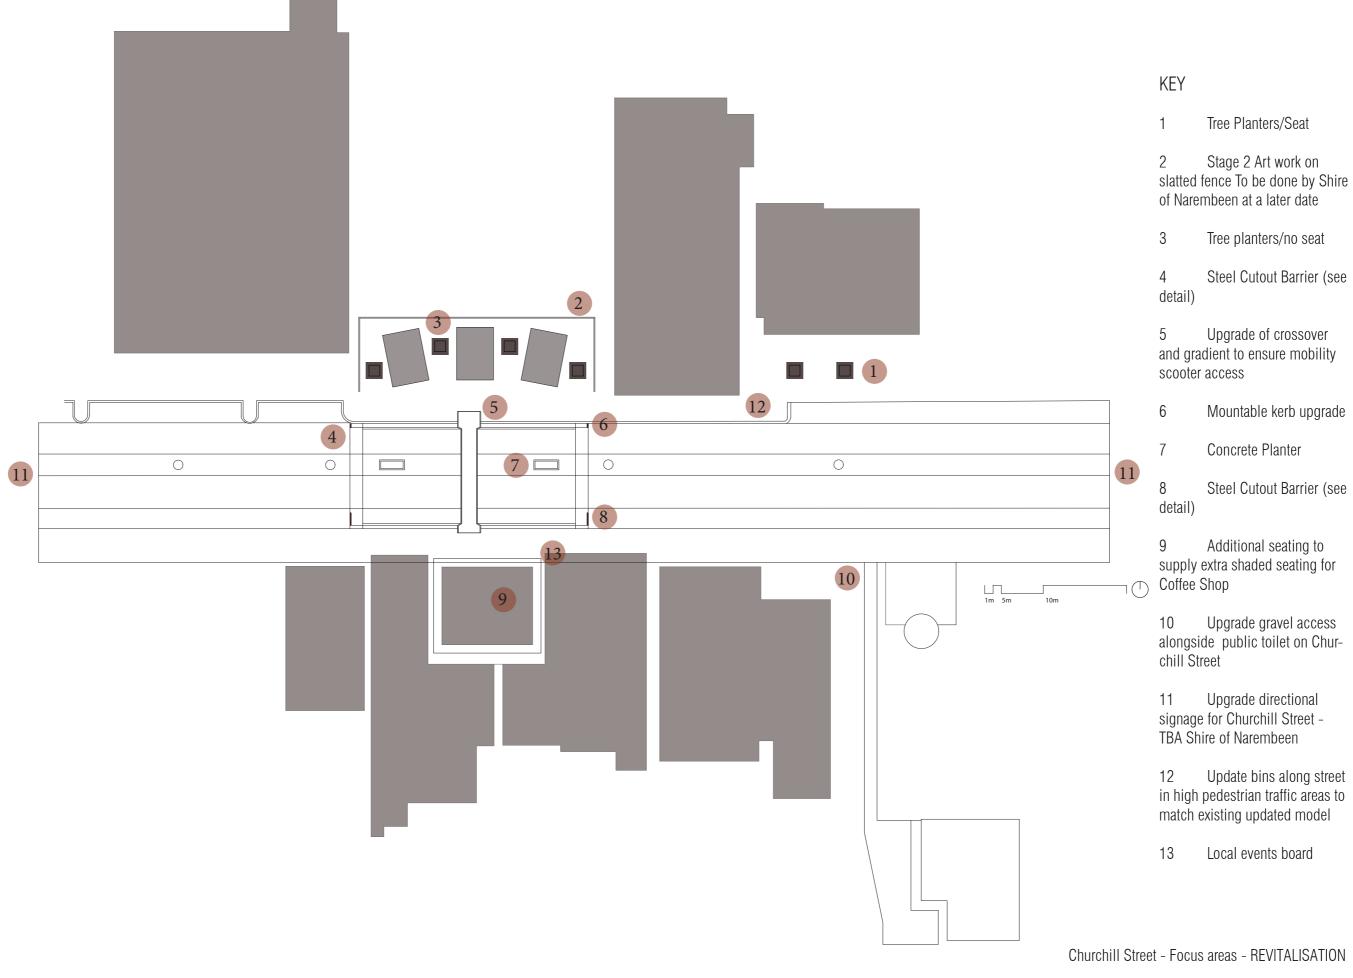

795 Railway Tce Sawyers Valley 6074 ph 0417 902 011 or 0419 255 580

Existing crossover paving condition.
Replace - mountable kerb and
existing paved area.
Incorporate contrasting crossover
for pedestrial access.

Repaint - white road markings and speed limits

Additional paving areas along Churchill street - as identified by Shire of Narembeen will be prioritised for safety hazards.

STAGE 2

Reproduce or Remount Remount original Brass plaques on fence on western side of the slatted fence/screen.

All access cross over. Footpath edge to be modified to allow for mobility scooter crossover. Mountable kerb to be relaid. Recommend low profile concrete kerb.

Cross over 2000mm width - paved in contrasting colour and border to identify pedestrian crossing for vehicle

Relay mountable kerb area and current paved area.

Additional paving relay - prioritise safety hazards and drainage

TALL RECTANGLE 800

DIMENSION

Churchill street.

Planting solutions)

(Supplier/ref - City Scape- Concrete

Steel Cut out Barrier x 4 (two of each)
North side - 400mm wide wheat logo
South side 1500mm - logo cut out.