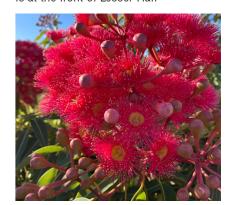

Option 2 - Corymbia Summer Red Evergreen- stunning summer colour and masses of flowers.

STAGE 2 Completed by Shire of Narembeen at a later date.

Mount and reserve area for local artworks

Local art work - printed onto corflute and replaced annually. Size 1200mm x 900mm

800 X 2200 X 1000

Regardless of option selected for the

All new tree planting to be the same variety,

Option 1 - Ornamental Pear Deciduous - replicate the species that is at the front of Lesser Hall

Option 2 - Corymbia Summer Red Evergreen- stunning summer colour and masses of flowers.