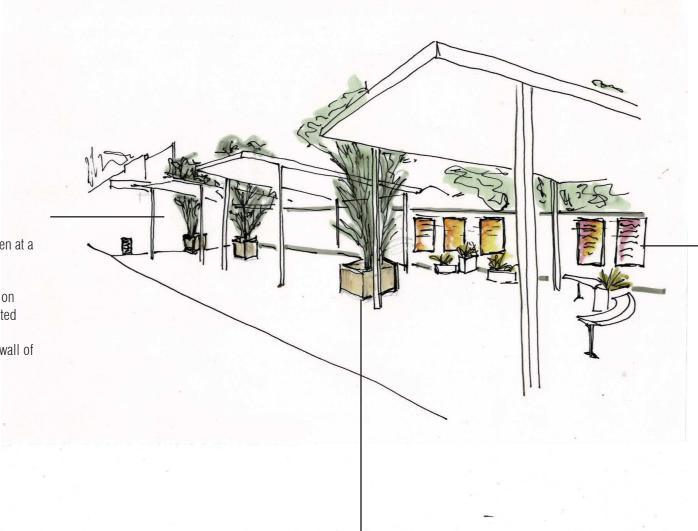

Opportunity to create a heritage wall of the purpose of the original area

Container for Advanced trees - min 1m square

Option 1 - Ornamental Pear Deciduous - replicate the species that is at the front of Lesser Hall

Option 2 - Corymbia Summer Red Evergreen- stunning summer colour and masses of flowers.

STAGE 2 Completed by Shire of Narembeen at a later date.

Mount and reserve area for local artworks

Local art work - printed onto corflute and replaced annually. Size 1200mm x 900mm

Annual local art competition - each year a different theme.

Smartfix aluminium hangers are designed for slatted fences or walls.

Not recommended - printing artworks onto vinyl or banner material due to high winds experienced at Narembeen.