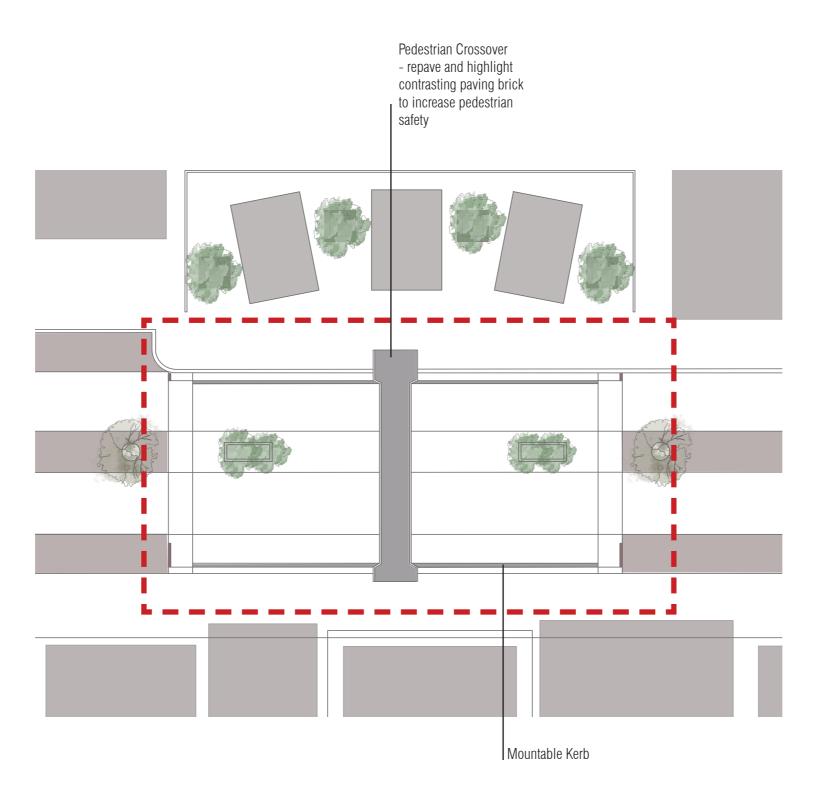

795 Railway Tce Sawyers Valley 6074 ph 0417 902 011 or 0419 255 580

Existing crossover paving condition.
Replace - mountable kerb and
existing paved area.
Incorporate contrasting crossover
for pedestrial access.

Repaint - white road markings and speed limits

Additional paving areas along Churchill street - as identified by Shire of Narembeen will be prioritised for safety hazards.

STAGE 2

Reproduce or Remount Remount original Brass plaques on fence on western side of the slatted fence/screen.

All access cross over. Footpath edge to be modified to allow for mobility scooter crossover. Mountable kerb to be relaid. Recommend low profile concrete kerb.

Cross over 2000mm width - paved in contrasting colour and border to identify pedestrian crossing for vehicle

Relay mountable kerb area and current paved area.

Additional paving relay - prioritise safety hazards and drainage

TALL RECTANGLE 800

DIMENSION

Churchill street.

Planting solutions)

(Supplier/ref - City Scape- Concrete