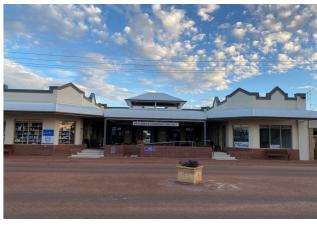

795 Railway Tce Sawyers Valley 6074 ph 0417 902 011 or 0419 255 580

Existing crossover paving condition.
Replace - mountable kerb and
existing paved area.
Incorporate contrasting crossover
for pedestrial access.

Repaint - white road markings and speed limits

Additional paving areas along Churchill street - as identified by Shire of Narembeen will be prioritised for safety hazards.

STAGE 2

Reproduce or Remount Remount original Brass plaques on fence on western side of the slatted fence/screen.