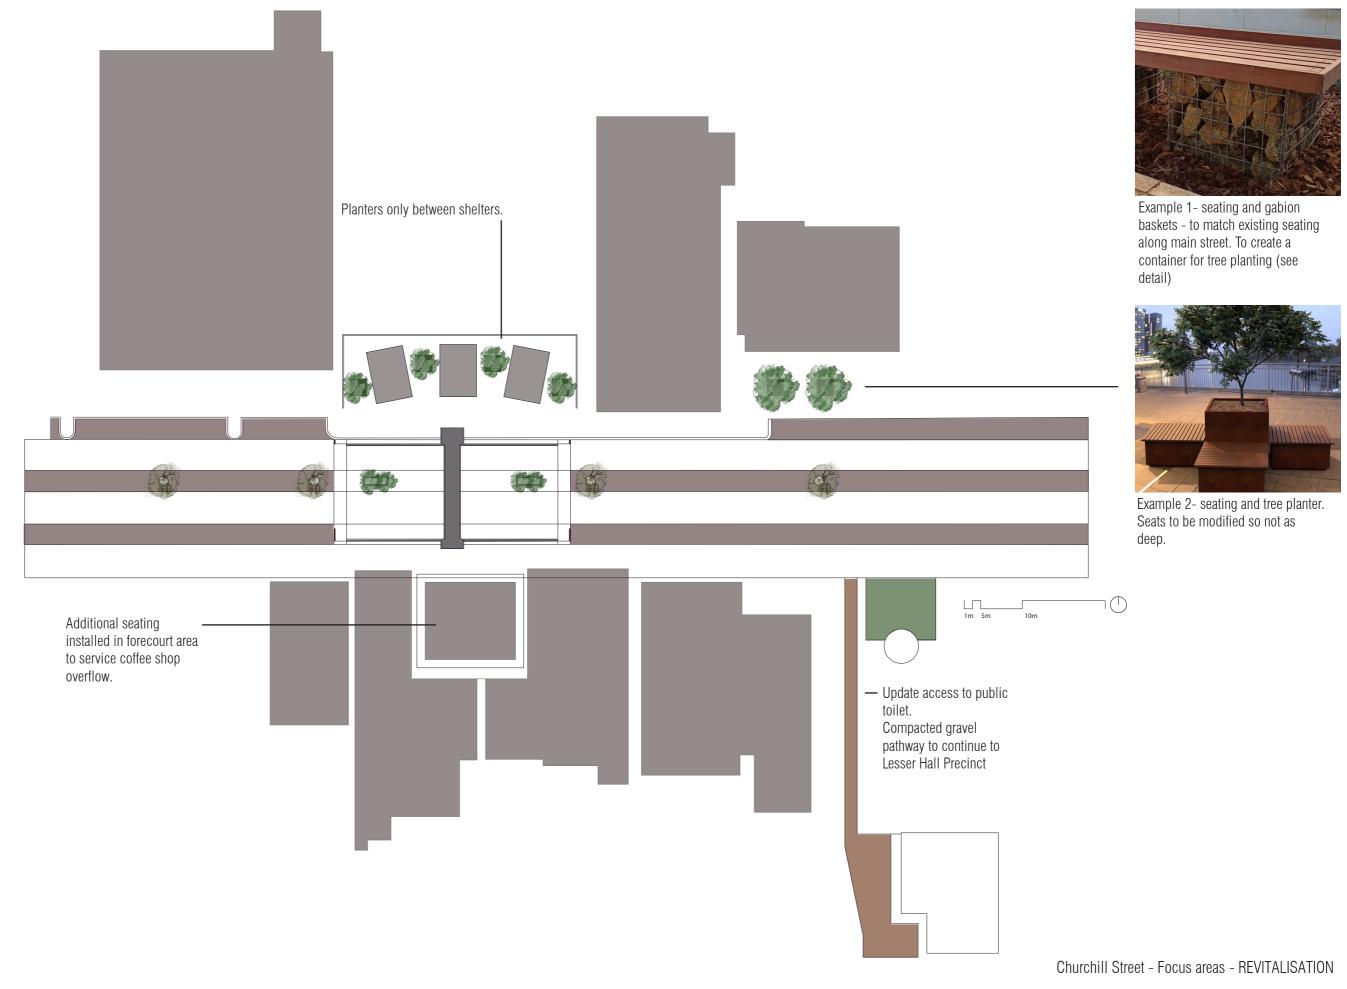

Opportunity to create a heritage wall of the purpose of the original area

Container for Advanced trees - min 1m square

Option 1 - Ornamental Pear Deciduous - replicate the species that is at the front of Lesser Hall

Option 2 - Corymbia Summer Red Evergreen- stunning summer colour and masses of flowers.

STAGE 2 Completed by Shire of Narembeen at a later date.

Mount and reserve area for local artworks

Local art work - printed onto corflute and replaced annually. Size 1200mm x 900mm

Annual local art competition - each year a different theme.

Smartfix aluminium hangers are designed for slatted fences or walls.

Not recommended - printing artworks onto vinyl or banner material due to high winds experienced at Narembeen.

Existing tree guards to be remodelled. Spikes to be removed and painted or powder coated black.

Similar to images to right.
If unable to remodel - update tree surrounds with black, unabtorusive modern surround.