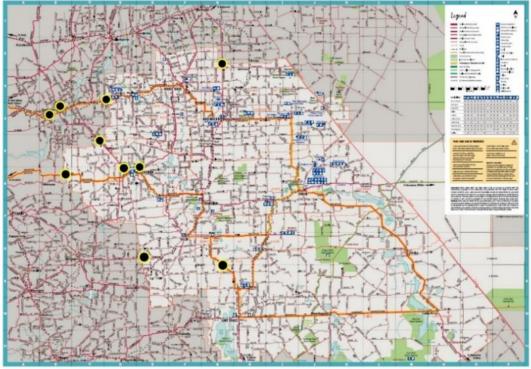

## o RTA Signage

Signs and Locator Map provided at meeting for committee to review and discuss.

### 3. RTA Road & Information Bay Signage

- EO has prepared an audit of current RTA Signage throughout the Shire roads and Visitor Information Bays.
- An RTA Signage Location Map was provided at meeting for committee to discuss locations.
- Committee members to request Shire Works Managers to assist with locations of any further signs on local roads (not currently listed).
- EO to keep updated Road Sign list for future RTA signage project