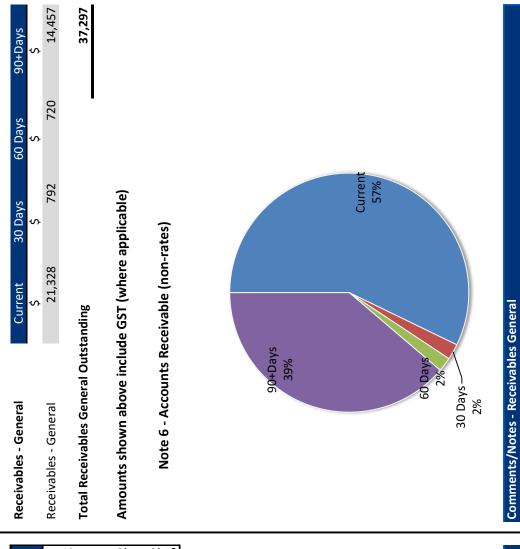

|                    | Capital Expenses   |                        |                               | (30,000)                      | 1,750,30                             |
|                    |                                          |                    |                    |                        |                               | , , ,                         | 1,750,30                             |
|                    |                                          |                    |                    | 0                      | 450,408                       | 1,299,900                     |                                      |

SHIRE OF NAREMBEEN
NOTES TO THE STATEMENT OF FINANCIAL ACTIVITY
For the Period Ended 30 April 2019

Note 6 - Rates Collected

1,800 1,600 1,400



Feb Mar Apr May Jun

Jan

Oct Nov Dec

Sep

Aug

٦

**--**2017-18

**---**2018-19

600 400 200

\$200'\\$; finnomA 1, 200 800 600 600

Note 7: Cash Backed Reserve

| 2018-19                            |                 | Amended  |          | Amended      |              | Amended       |               |              | Amended   |                    |
|------------------------------------|-----------------|----------|----------|--------------|--------------|---------------|---------------|--------------|-----------|--------------------|
|                                    |                 | Budget   | Actual   | Budget       | Actual       | Budget        | Actual        |              | Budget    |                    |
|                                    |                 | Interest |