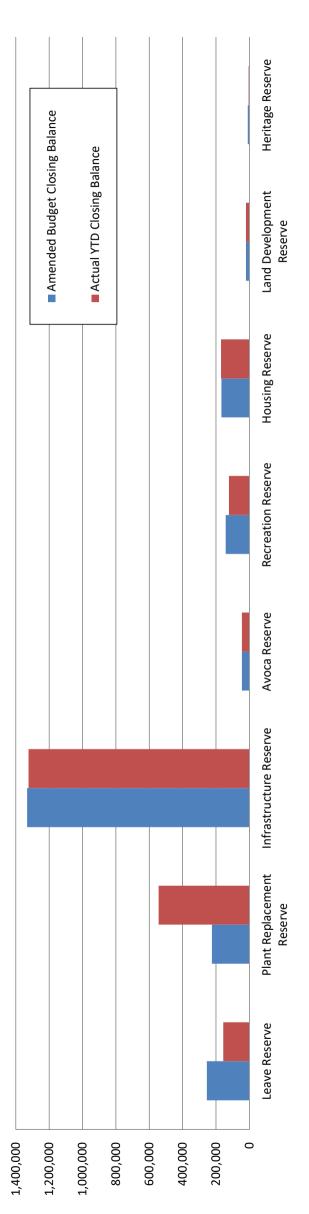

| 5,075           | 0        | 64       | 5,000        | 0            | 0             | 0             |              | 10,075    |                    |
| Medical Service Support Reserve    | 82,861          | 0        | 1,044    |              | 0            | 0             | 0             |              | 82,861    | 906'88             |
| Bendering Landfill Renewal Reserve |                 |          |          | 10,000       |              |               |               |              |           |                    |
|                                    | 2,441,893       | 0        | 30,780   | 222,011      | 0            | (375,000)     | 0             | 0            | 2,278,904 | 2,472,674          |

Note 7 - Year To Date Reserve Balance to End of Year Estimate



Note 8 CAPITAL DISPOSALS

|                               |                                            |                |        | Comments             |           |                     |              |                            |                   |                   |                    |                    |     |                 |           |
|-------------------------------|--------------------------------------------|----------------|--------|----------------------|-----------|---------------------|--------------|----------------------------|-------------------|-------------------|--------------------|--------------------|-----|-----------------|-----------|
|                               |                                            |                |        | Variance Cc