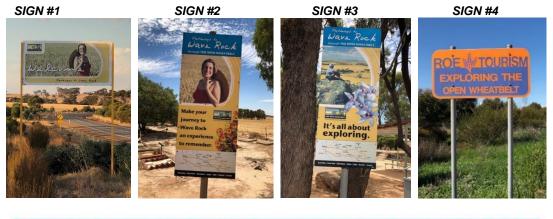

## o RTA Signage

Signs and Locator Map provided at meeting for committee to review and discuss.

### 3. RTA Road & Information Bay Signage

- EO has prepared an audit of current RTA Signage throughout the Shire roads and Visitor Information Bays.
- An RTA Signage Location Map was provided at meeting for committee to discuss locations.
- Committee members to request Shire Works Managers to assist with locations of any further signs on local roads (not currently listed).
- EO to keep updated Road Sign list for future RTA signage project