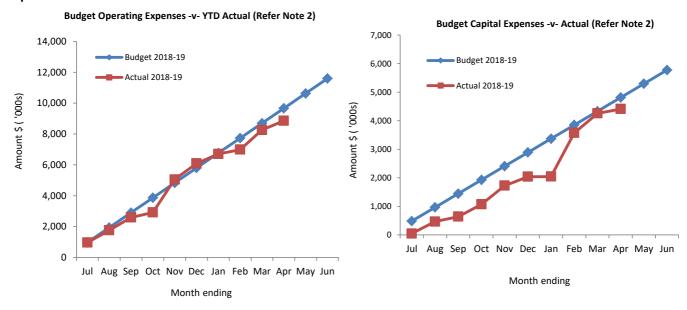

## 7.4 RTA 2018-2019 Budget - 6 Month Review

The 2018-2019 RTA Budget was provided at the April meeting for committee to review.

- o EO highlighted where actual costs had increased for new projects & initiatives
- Committee suggested 'Have a Go News' advertising budget be reallocated to other RTA priority areas.