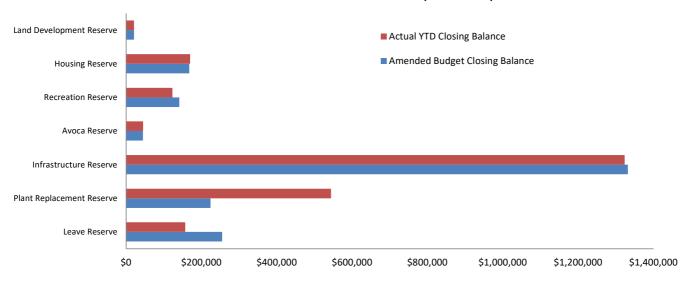

urrent Funding Position

Note 4 Cash and Investments

Note 5 Budget Amendments

Note 6 Receivables

Note 7 Cash Backed Reserves

Note 8 Capital Disposals

Note 10 Information on Borrowings

Note 12 Trust

Note 13 Capital Expenditure

Monthly Summary Information For the Period Ended 30 April 2019



### Cash and Cash Equivalents as at period end

| Unrestricted | \$<br>611,311   |
|--------------|-----------------|
| Restricted   | \$<br>2,472,672 |
|              | \$<br>3,083,983 |

### **Receivables**

| Rates | \$ | 90,638  |
|-------|----|---------|
| Other | \$ | 37,297  |
|       | Ś  | 127.935 |







Comments

This information is to be read in conjunction with the accompanying Financial Statements and notes.

**Monthly Summary Information** 

For the Period Ended 30 April 2019





Comments

This information is to be read in conjunction with the accompanying Financial Statements and notes.

**Monthly Summary Information** 

For the Period Ended 30 April 2019





### **Expenditure**



Comments

This information is to be read in conjunction with the accompanying Financial Statements and notes.

**Compilation Report** 

For the Period Ended 30 April 2019

### **Report Purpose**

This report is prepared to meet the requirements of *Local Government (Financial Management) Regulations 1996,* Regulation 34 .

### Overview

Summary reports and graphical progressive graphs are provided on page 3, 4 and 5. No matters of significance are noted.

### Statement of Financial Activity by reporting program

Is presented on page 6 and shows a surplus as at 30 April 2019 of \$336,