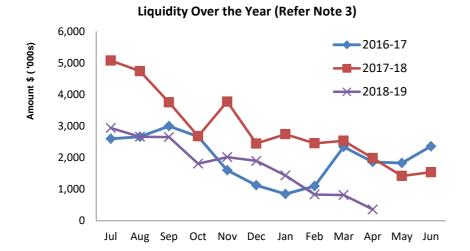

BEEN**

### **MONTHLY FINANCIAL REPORT**

### For the Period Ended 30 April 2019

### LOCAL GOVERNMENT ACT 1995 LOCAL GOVERNMENT (FINANCIAL MANAGEMENT) REGULATIONS 1996

### **TABLE OF CONTENTS**

| Compi | lation | Report |
|-------|--------|--------|
|-------|--------|--------|

**Monthly Summary Information** 

Statement of Financial Activity by Program

Statement of Financial Activity By Nature or Type

**Statement of Budget Amendments** 

Note 2 Explanation of Material Variances

Note 3 Net Current Funding Position

Note 4 Cash and Investments

Note 5 Budget Amendments

Note 6 Receivables

Note 7 Cash Backed Reserves

Note 8 Capital Disposals

Note 10 Information on Borrowings

Note 12 Trust

Note 13 Capital Expenditure

Monthly Summary Information For the Period Ended 30 April 2019



### Cash and Cash Equivalents as at period end

| Unrestricted | \$<br>611,311   |
|--------------|-----------------|
| Restricted   | \$<br>2,472,672 |
|              | \$<br>3,083,983 |

### **Receivables**

| Rates | \$ | 90,638  |
|-------|----|---------|
| Other | \$ | 37,297  |
|       | Ś  | 127.935 |







Comments

This information is to be read in conjunction with the accompanying Financial Statements and notes.

**Monthly Summary Information** 

For the Period Ended 30 April 2019





Comments

This information is to be read in conjunction with the accompanying Financial Statements and notes.

**Monthly Summary Information** 

For the Period Ended 30 April 2019





### **Expenditure**



Comments

This information is to be read in conjunction with the accompanying Financial