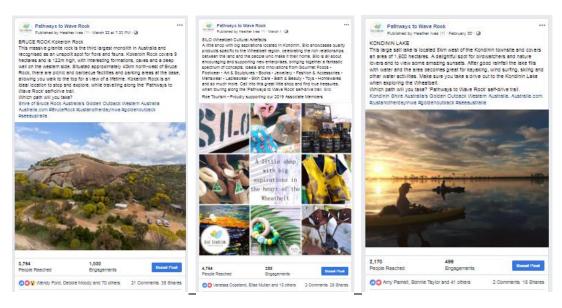

## Social Media – Facebook

- Series of Facebook posts were scheduled to feature Shire attractions, facilities and promote 2019 Associate Members.
- Page followers are steadily increasing: 278=Dec '18; 340=Feb '19; 493=Mar '19
- Best performing posts and engagement over Feb / Mar 2019:

- Bruce Rock Chalet = 3,654 (organic reach)
- Kondinin Lake = 2,170 (organic reach)
- Silo Wheatbelt Artefacts = 4,754 (organic reach)
- Corrigin Hotel = 3,206 (organic reach)
- Kokerbin Rock = 3,802 (organic reach)