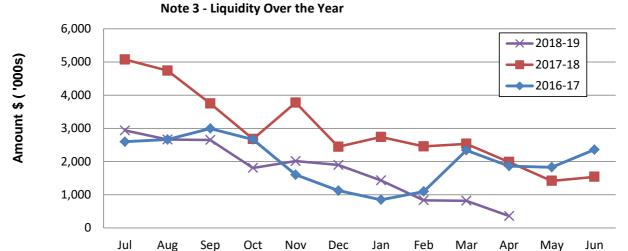

19,606      | 17,213          | 136,583     |
|      | 14,932      | 14,932          | 15,513      |
|      | 370,000     | 370,000         | 370,000     |
|      | 3,579,159   | 3,998,158       | 4,249,400   |
|      |             |                 |             |
|      | (59,764)    | (32,579)        | (8,418)     |
|      | (340,705)   | (340,705)       | (302,889)   |
|      | (400,468)   | (373,284)       | (311,308)   |
|      | 3,178,691   | 3,624,874       | 3,938,093   |
|      |             |                 |             |
| 7    | (2,472,674) | (1,873,668)     | (2,155,614) |
|      | 0           | 23,918          | 0           |
|      | (370,000)   | (370,000)       | (370,000)   |
|      | 336,017     | 1,405,124       | 1,412,479   |

Positive=Surplus (Negative=Deficit)



### 5

Comments - Net Current Funding Position

The Spike in funding in November was due to the receipt of Financial Assistance Grants, Road Project grants and Grants for the Emergency Services Building

### NOTES TO THE STATEMENT OF FINANCIAL ACTIVITY For the Period Ended 30 April 2019 SHIRE OF NAREMBEEN

### **Note 4: CASH AND INVESTMENTS**

|                         | Interest | Unrestricted | Restricted | Trust  | CRC     | Total     | Institution | Maturity  |   |
|-------------------------|----------|--------------|------------|--------|---------|-----------|-------------|-----------|---|
|                         | Rate     | \$           | \$         | \$     | \$      | Amount \$ |             | Date      |   |
| (a) Cash Deposits       |          |              |            |