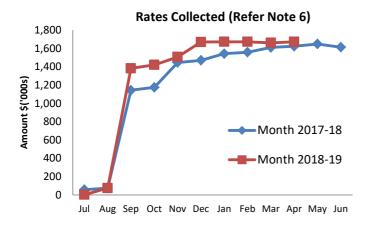

Statement of Financial Activity by Program

Statement of Financial Activity By Nature or Type

**Statement of Budget Amendments** 

Note 2 Explanation of Material Variances

Note 3 Net Current Funding Position

Note 4 Cash and Investments

Note 5 Budget Amendments

Note 6 Receivables

Note 7 Cash Backed Reserves

Note 8 Capital Disposals

Note 10 Information on Borrowings

Note 12 Trust

Note 13 Capital Expenditure

Monthly Summary Information For the Period Ended 30 April 2019



### Cash and Cash Equivalents as at period end

| Unrestricted | \$<br>611,311   |
|--------------|-----------------|
| Restricted   | \$<br>2,472,672 |
|              | \$<br>3,083,983 |

### **Receivables**

| Rates | \$ | 90,638  |
|-------|----|---------|
| Other | \$ | 37,297  |
|       | Ś  | 127.935 |







Comments

This information is to be read in conjunction with the accompanying Financial Statements and notes.

**Monthly Summary Information** 

For the Period Ended 30 April 2019





Comments

This information is to be read in conjunction with the accompanying Financial Statements and notes.

**Monthly Summary Information** 

For the Period Ended 30 April 2019





### **Expenditure**



Comments

This information is to be read in conjunction with the accompanying Financial Statements and notes.

**Compilation Report** 

For the Period Ended 30 April 2019

### **Report Purpose**

This report is prepared to meet the requirements of *Local Government (Financial Management) Regulations 1996,* Regulation 34 .

### Overview

Summary reports and graphical progressive graphs are provided