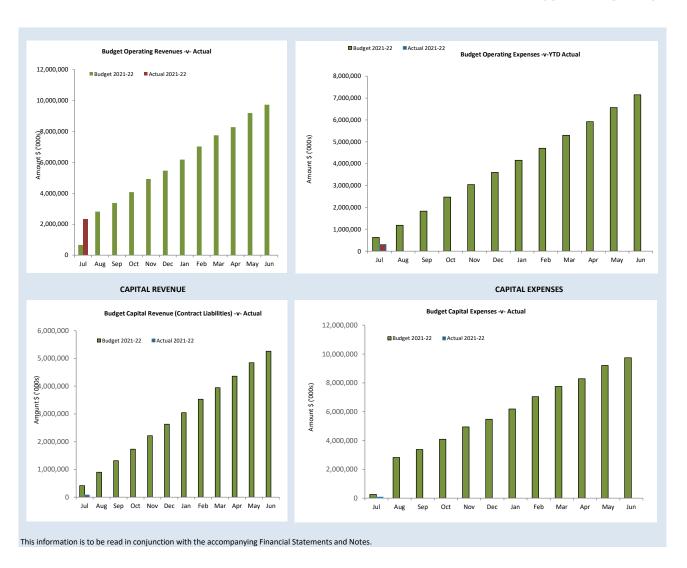

# **SUMMARY GRAPHS**

This statement is to be read in conjunction with the accompanying Financial Statements and notes.