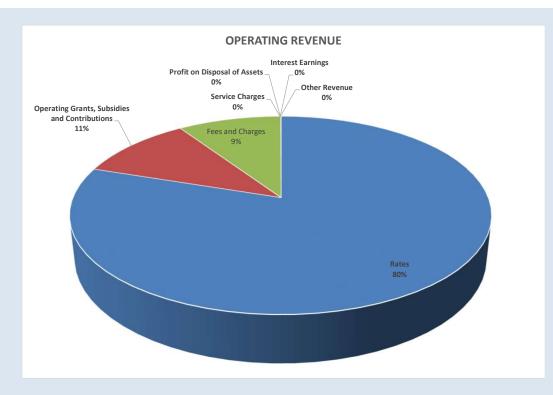

# **BY NATURE OR TYPE**

|                                                                                                  | Ref<br>Note | Original<br>budget   | Amended<br>Annual<br>Budget | Amended<br>YTD<br>Budget<br>(a) | YTD<br>Actual<br>(b)  | Var. \$<br>(b)-(a) | Var. %<br>(b)-(a)/(a) | Var.     |
|--------------------------------------------------------------------------------------------------|-------------|----------------------|-----------------------------|---------------------------------|-----------------------|--------------------|-----------------------|----------|
| Opening Funding Surplus (Deficit)                                                                | 1           | 2,363,237            | <b>\$</b><br>2,363,237      | <b>\$</b><br>2,363,237          | \$<br>2,546,549       | \$<br>183,312      | <b>%</b><br>8%        |          |
| Opening Funding Surplus (Senery                                                                  | -           | 2,303,237            | 2,303,237                   | 2,303,237                       | 2,340,343             | 103,312            | 870                   |          |
| Revenue from operating activities                                                                |             |                      |                             | _                               |                       |                    |                       |          |
| Rates                                                                                            |             | 1,870,449            | 1,870,449                   | 0                               | 1,876,620             | 1,876,620          |                       | <b>A</b> |
| Operating Grants, Subsidies and Contributions                                                    | 5           | 1,930,587            | 1,930,587                   | 261,073                         | 246,387               | (14,686)           | (6%)                  |          |
| Fees and Charges                                                                                 |             | 570,098              | 570,098                     | 45,850                          | 219,630               | 173,780            | 379%                  | <b>A</b> |
| Interest Earnings                                                                                |             | 43,059               | 43,059                      | 3,212                           | 672                   | (2,540)            | (79%)                 |          |
| Other Revenue                                                                                    |             | 74,885               | 74,885                      | 5,456                           | 0                     | (5,456)            | (100%)                |          |
| Profit on Disposal of Assets                                                                     |             | 62,968               | 62,968                      | 12,691                          | 0                     |                    |                       |          |
|                                                                                                  |             | 4,552,045            | 4,552,045                   | 328,282                         | 2,343,309             |                    |                       |          |
| Expenditure from operating activities                                                            |             |                      |                             |                                 |                       |                    |                       |          |
| Employee Costs                                                                                   |             | (2,030,431)          | (2,030,431)                 | (165,257)                       | (181,811)             | (16,554)           | (10%)                 |          |
| Materials and Contracts                                                                          |             | (1,475,303)          | (1,475,303)                 | (108,646)                       | (123,151)             | (14,505)           | (13%)                 |          |
| Utility Charges                                                                                  |             | (251,750)            | (251,750)                   | (20,824)                        | (4,351)               | 16,473             | 79%                   |          |
| Depreciation on Non-Current Assets                                                               |             | (2,989,264)          | (2,989,264)                 | (249,098)                       | 0                     | 249,098            | 100%                  | _        |
| Interest Expenses                                                                                |             | (44,108)             | (44,108)                    | (970)                           | (390)                 | 580                | 60%                   |          |
| Insurance Expenses                                                                               |             | (199,607)            | (199,607)                   | (85,653)                        | (5,224)               | 80,429             | 94%                   | _        |
| Other Expenditure                                                                                |             | (56,500)             | (56,500)                    | (540)                           | 0                     | 540                | 100%                  |          |
| Loss on Disposal of Assets                                                                       |             | (98,536)             | (98,536)                    | (114)                           | 0                     |                    |                       |          |
|                                                                                                  |             | (7,145,499)          | (7,145,499)                 | (631,102)                       | (314,927)             |                    |                       |          |
| Operating activities excluded from budget                                                        |             |                      |                             |                                 |                       |                    |                       |          |
| Add back Depreciation                                                                            |             | 2,989,264            | 2,989,264                   | 249,098                         | 0                     | (249,098)          | (100%)                | •        |
| Adjust (Profit)/Loss on Asset Disposal                                                           |             | 35,568               | 35,568                      | (12,577)                        | 0                     | 12,577             | (100%)                |          |
| Bond liability                                                                                   |             | 0                    | 0                           | 0                               | (20,478)              | ,-                 | ( ,                   |          |
|                                                                                                  |             |                      |                             |                                 | (00.000)              |                    |                       |          |
| Non-cash amounts excluded from operating activities  Amount attributable to operating activities |             | 3,024,832<br>431,378 | 3,024,832<br>431,378        | 236,521<br>(66,299)             | (20,478)<br>2,007,904 |                    |                       |          |
| Amount attributuale to operating activities                                                      |             | 431,370              | 431,370                     | (00,233)                        | 2,007,504             |                    |                       |          |
| Investing activities                                                                             |             |                      |                             |                                 |                       |                    |                       |          |
| Non-operating grants, subsidies and contributions                                                | 5           | 5,261,461            | 5,261,461                   | 414,151                         | 77,766                | (336,385)          | (81%)                 | •        |
| Proceeds from Disposal of Assets                                                                 | -           | 721,664              | 721,664                     | 0                               | 0                     | 0                  | (- ··-)               |          |
| Capital acquisitions                                                                             | 4           | (7,587,854)          | (7,587,854)                 | (364,771)                       | (77,766)              | 287,005            | 79%                   | _        |
| Amount attributable to investing activities                                                      |             | (1,604,729)          | (1,604,729)                 | 49,380                          | 0                     | ,,,,,              |                       |          |
| Financias Activities                                                                             |             |                      |                             |                                 |                       |                    |                       |          |
| Financing Activities                                                                             |             | 0                    | 0                           | 2 012                           | 2 012                 |                    |                       |          |
| Self-Supporting Loan Principal                                                                   |             | 0<br>0               | 0                           | 3,813                           | 3,813                 | _                  | 001                   |          |
| Repayment of Debentures                                                                          |             | -                    | -                           | (3,813)                         | (3,813)               | 0                  |                       |          |
| Transfer to Reserves                                                                             |             | (1,138,979)          | (1,138,979)                 | 0                               | 0                     | 0                  |                       |          |
| Amount attributable to financing activities                                                      |             | (1,138,979)          | (1,138,979)                 | 0                               | 0                     |                    |                       |          |
| Closing Funding Surplus (Deficit)                                                                | 1           | 50,907               | 50,907                      | 2,346,318                       | 4,554,453             |                    |                       |          |