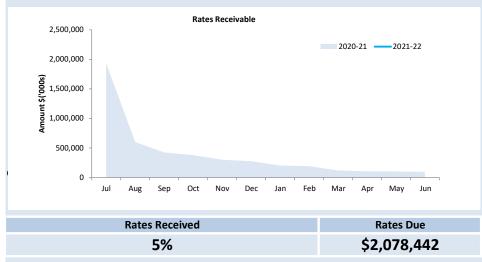

# **OPERATING ACTIVITIES** NOTE 1 **ADJUSTED NET CURRENT ASSETS**

| Adjusted Net Current Assets                         | Ref<br>Note | Last Years<br>Closing<br>30 June 2021 | This Time Last Year<br>31 Jul 2020 | Year to Date<br>Actual<br>31 Jul 2021 |
|-----------------------------------------------------|-------------|---------------------------------------|------------------------------------|---------------------------------------|
|                                                     |             | \$                                    | \$                                 | \$                                    |
| Current Assets                                      |             |                                       |                                    |                                       |
| Cash Unrestricted                                   | 3           | 3,426,194                             | 1,846,515                          | 3,846,168                             |
| Cash Restricted                                     | 3           | 2,813,324                             | 2,801,415                          | 2,813,325                             |
| Receivables - Rates                                 | 3           | 113,926                               | 1,934,121                          | 2,078,442                             |
| Receivables - Other                                 | 3           | 565,281                               | 18,946                             | 170,975                               |
| Loans receivable                                    |             | 15,264                                | 7,410                              | 11,446                                |
| Interest / ATO Receivable                           |             | 14,356                                | (12,085)                           | 14,356                                |
| Inventories                                         |             | 13,371                                | 8,324                              | 13,372                                |
| Land held for resale - current                      |             | 303,628                               | 303,628                            | 303,628                               |
| Contract Asset                                      |             | 0                                     | 176,544                            | 0                                     |
|                                                     | _           | 7,265,344                             | 7,084,818                          | 9,251,711                             |
| Less: Current Liabilities                           |             |                                       |                                    |                                       |
| Payables                                            |             | (145,763)                             | (78,259)                           | (76,053)                              |
| Provisions - employee                               |             | (327,457)                             | (329,178)                          | (327,457)                             |
| Long term borrowings                                |             | (86,671)                              | (75,285)                           | (82,853)                              |
| Contract Liability                                  |             | (1,113,358)                           | (196,501)                          | (1,165,349)                           |
| ·                                                   | _           | (1,673,250)                           | (679,224)                          | (1,651,712)                           |
| Unadjusted Net Current Assets                       |             | 5,592,094                             | 6,405,594                          | 7,599,999                             |
| Adjustments and exclusions permitted by FM Reg 32   |             |                                       |                                    |                                       |
| Restricted cash                                     | 3           | (2,813,324)                           | (2,801,415)                        | (2,813,325)                           |
| Less: Land held for resale                          |             | (303,628)                             | (303,628)                          | (303,628)                             |
| Less: Loans receivable                              |             | (15,264)                              | (7,410)                            | (11,446)                              |
| Add : Long Term Borrowings                          |             | 86,671                                | 75,285                             | 82,853                                |
| Adjusted Net Current Assets                         |             | 2,546,549                             | 3,368,426                          | 4,554,453                             |
| SIGNIFICANT ACCOUNTING POLICIES                     | KEY INF     | ORMATION                              |                                    |                                       |
| Please see Note 1(a) for information on significant | The am      | ount of the adjust                    | ed net current assets at           | the end of the                        |