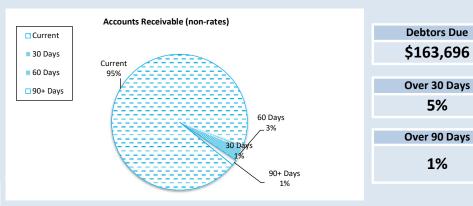

The material variance adopted by Council for the 2020/21 year is \$25,000 or 10% whichever is the greater.

| Reporting Program                            | Var. \$   | Var. % | Var.           | Timing/<br>Permanent | Explanation of Variance                                             |
|----------------------------------------------|-----------|--------|----------------|----------------------|---------------------------------------------------------------------|
|                                              | \$        | %      |                |                      |                                                                     |
| Revenue from operating activities            |           |        |                |                      |                                                                     |
| General Purpose Funding - Rates              | 1,876,620 |        |                | Timing               | Rates raised July ytd budget August                                 |
| Law, Order and Public Safety                 | 46,386    | 783%   |                | Timing               | ESL was raised with rates levy.                                     |
| Health                                       | (11,083)  | (87%)  | $\blacksquare$ | Timing               | Budgeted profit on sale of asset                                    |
| Community Amenities                          | 149,853   | 576%   |                | Timing               | Rubbish revenue raised with rates                                   |
| Expenditure from operating activities        |           |        |                |                      |                                                                     |
| Governance                                   | 66,139    | 83%    | <u> </u>       | Timing               | Depreciation not run as yet and annual subscription profiling error |
| General Purpose Funding                      | 1,832     | 13%    |                | Timing               | Profiling error                                                     |
| Law, Order and Public Safety                 | 10,090    | 63%    |                | Permanent            | ESL payment not made as yet                                         |
| Health                                       | 2,979     | 19%    | _              | Timing               | Depreciation not run                                                |
| Housing                                      | 8,811     | 60%    | _              | Timing               | Depreciation not run as yet                                         |
| Community Amenities                          | 41,297    | 43%    | _              | Timing               | Depreciation not yet run for 20/21                                  |
| Recreation and Culture                       | 60,237    | 60%    |                | Timing               | Depreciation not run as yet                                         |
| Transport                                    | 69,713    | 28%    | <b>A</b>       | Timing               | Depreciation not run as yet                                         |
| Economic Services                            | 19,896    | 48%    | <b>A</b>       | Timing               | Skeleton Weed and tourism expenditure profiling error               |
| Investing Activities                         |           |        |                | -                    | · · · ·                                                             |
| Non-operating Grants, Subsidies and Contribu | (336,385) | (81%)  | •              | Timing               | Money received but set as contract liability                        |
| Capital Acquisitions                         | 287,005   | 79%    | <b>A</b>       | Timing               | Projects yet to commence still in planning or tendering stages      |
| Financing Activities                         |           |        |                |                      |                                                                     |
|                                              |           |        |                |                      |                                                                     |

# **KEY INFORMATION**

Depreciation has not been applied to the accounts from the Asset register for July 2021, pending finalisation of the Asset register for Fy21

### NOTES TO THE STATEMENT OF FINANCIAL ACTIVITY FOR THE PERIOD ENDED 31 JULY 2021