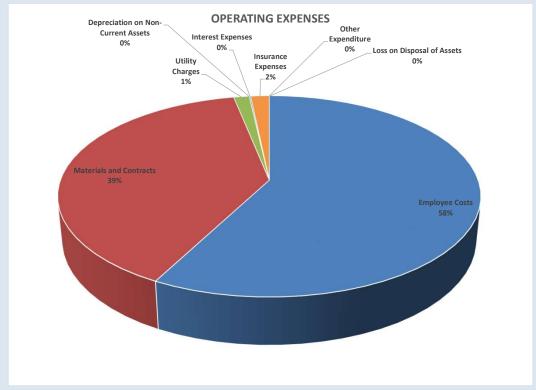

# **BY NATURE OR TYPE**

|                                                                                                  | Ref<br>Note | Original<br>budget   | Amended<br>Annual<br>Budget | Amended<br>YTD<br>Budget<br>(a) | YTD<br>Actual<br>(b)  | Var. \$<br>(b)-(a) | Var. %<br>(b)-(a)/(a) | Var.     |
|--------------------------------------------------------------------------------------------------|-------------|----------------------|-----------------------------|---------------------------------|-----------------------|--------------------|-----------------------|----------|
| Opening Funding Surplus (Deficit)                                                                | 1           | 2,363,237            | <b>\$</b><br>2,363,237      | <b>\$</b><br>2,363,237          | \$<br>2,546,549       | \$<br>183,312      | <b>%</b><br>8%        |          |
| Opening Funding Surplus (Senery                                                                  | -           | 2,303,237            | 2,303,237                   | 2,303,237                       | 2,340,343             | 103,312            | 870                   |          |
| Revenue from operating activities                                                                |             |                      |                             | _                               |                       |                    |                       |          |
| Rates                                                                                            |             | 1,870,449            | 1,870,449                   | 0                               | 1,876,620             | 1,876,620          |                       | <b>A</b> |
| Operating Grants, Subsidies and Contributions                                                    | 5           | 1,930,587            | 1,930,587                   | 261,073                         | 246,387               | (14,686)           | (6%)                  |          |
| Fees and Charges                                                                                 |             | 570,098              | 570,098                     | 45,850                          | 219,630               | 173,780            | 379%                  | <b>A</b> |
| Interest Earnings                                                                                |             | 43,059               | 43,059                      | 3,212                           | 672                   | (2,540)            | (79%)                 |          |
| Other Revenue                                                                                    |             | 74,885               | 74,885                      | 5,456                           | 0                     | (5,456)            | (100%)                |          |
| Profit on Disposal of Assets                                                                     |             | 62,968               | 62,968                      | 12,691                          | 0                     |                    |                       |          |
|                                                                                                  |             | 4,552,045            | 4,552,045                   | 328,282                         | 2,343,309             |                    |                       |          |
| Expenditure from operating activities                                                            |             |                      |                             |                                 |                       |                    |                       |          |
| Employee Costs                                                                                   |             | (2,030,431)          | (2,030,431)                 | (165,257)                       | (181,811)             | (16,554)           | (10%)                 |          |
| Materials and Contracts                                                                          |             | (1,475,303)          | (1,475,303)                 | (108,646)                       | (123,151)             | (14,505)           | (13%)                 |          |
| Utility Charges                                                                                  |             | (251,750)            | (251,750)                   | (20,824)                        | (4,351)               | 16,473             | 79%                   |          |
| Depreciation on Non-Current Assets                                                               |             | (2,989,264)          | (2,989,264)                 | (249,098)                       | 0                     | 249,098            | 100%                  | _        |
| Interest Expenses                                                                                |             | (44,108)             | (44,108)                    | (970)                           | (390)                 | 580                | 60%                   |          |
| Insurance Expenses                                                                               |             | (199,607)            | (199,607)                   | (85,653)                        | (5,224)               | 80,429             | 94%                   | _        |
| Other Expenditure                                                                                |             | (56,500)             | (56,500)                    | (540)                           | 0                     | 540                | 100%                  |          |
| Loss on Disposal of Assets                                                                       |             | (98,536)             | (98,536)                    | (114)                           | 0                     |                    |                       |          |
|                                                                                                  |             | (7,145,499)          | (7,145,499)                 | (631,102)                       | (314,927)             |                    |                       |          |
| Operating activities excluded from budget                                                        |             |                      |                             |                                 |                       |                    |                       |          |
| Add back Depreciation                                                                            |             | 2,989,264            | 2,989,264                   | 249,098                         | 0                     | (249,098)          | (100%)                | •        |
| Adjust (Profit)/Loss on Asset Disposal                                                           |             | 35,568               | 35,568                      | (12,577)                        | 0                     | 12,577             | (100%)                |          |
| Bond liability                                                                                   |             | 0                    | 0                           | 0                               | (20,478)              | ,-                 | ( ,                   |          |
|                                                                                                  |             |                      |                             |                                 | (00.000)              |                    |                       |          |
| Non-cash amounts excluded from operating activities  Amount attributable to operating activities |             | 3,024,832<br>431,378 | 3,024,832<br>431,378        | 236,521<br>(66,299)             | (20,478)<br>2,007,904 |                    |                       |          |
| Amount attributuale to operating activities                                                      |             | 431,370              | 431,370                     | (00,233)                        | 2,007,504             |                    |                       |          |
| Investing activities                                                                             |             |                      |                             |                                 |                       |                    |                       |          |
| Non-operating grants, subsidies and contributions                                                | 5           | 5,261,461            | 5,261,461                   | 414,151                         | 77,766                | (336,385)          | (81%)                 | •        |
| Proceeds from Disposal of Assets                                                                 | -           | 721,664              | 721,664                     | 0                               | 0                     | 0                  | (- ··-)               |          |
| Capital acquisitions                                                                             | 4           | (7,587,854)          | (7,587,854)                 | (364,771)                       | (77,766)              | 287,005            | 79%                   | _        |
| Amount attributable to investing activities                                                      |             | (1,604,729)          | (1,604,729)                 | 49,380                          | 0                     | ,,,,,              |                       |          |
| Financias Activities                                                                             |             |                      |                             |                                 |                       |                    |                       |          |
| Financing Activities                                                                             |             | 0                    | 0                           | 2 012                           | 2 012                 |                    |                       |          |
| Self-Supporting Loan Principal                                                                   |             | 0<br>0               | 0                           | 3,813                           | 3,813                 | _                  | 001                   |          |
| Repayment of Debentures                                                                          |             | -                    | -                           | (3,813)                         | (3,813)               | 0                  |                       |          |
| Transfer to Reserves                                                                             |             | (1,138,979)          | (1,138,979)                 | 0                               | 0                     | 0                  |                       |          |
| Amount attributable to financing activities                                                      |             | (1,138,979)          | (1,138,979)                 | 0                               | 0                     |                    |                       |          |
| Closing Funding Surplus (Deficit)                                                                | 1           | 50,907               | 50,907                      | 2,346,318                       | 4,554,453             |                    |                       |          |