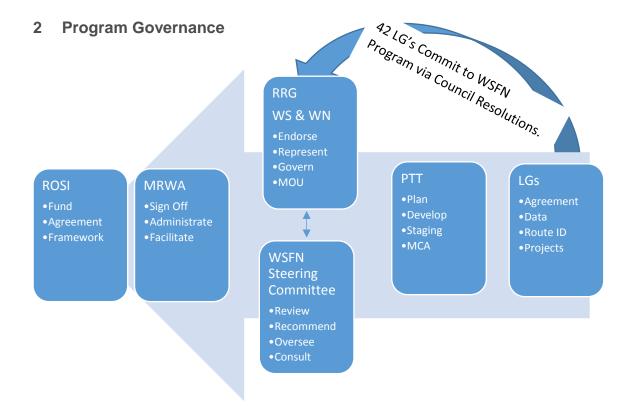

# PROGRAM GOVERNANCE PLAN

The following provides an overview of the delegations and approval processes for each relevant stakeholder group associated with WSFN program governance and delivery.

| Document              | WSFN<br>Steering Committee | LG      | RRG     |
|-----------------------|----------------------------|---------|---------|
| Formal Agreement      | Prepare & Submit           | Commit  | Approve |
| Governance Plan       | Prepare & Submit           | Receive | Approve |
| Program Delivery Plan | Prepare & Submit           | Receive | Endorse |
| Preliminary MCA       | Prepare & Submit           | Receive | Approve |
| Annual Report         | Prepare & Submit           | Receive | Receive |
| Staging Plan          | Prepare & Submit           | Receive | Endorse |
| Annual Program Budget | Prepare & Submit           | Receive | Endorse |
| Specific Projects     | Approve                    | Commit  | Receive |

#### 2.3 Wheatbelt North and Wheatbelt South Regional Road Groups

The WSFN Program will use existing governance structures and decision-making processes within the Wheatbelt North (WN) and South (WS) Regional Road Groups.

The RRGs will make decisions in accordance with agreed processes and procedures based upon advice from WSFN Steering Committee and the PGP. Its specific roles and responsibilities will entail:

- WS & WN RRGs to enter into a formal agreement representing all 42 LGs confirming their inclusion in WSFN program.
- Receive and acknowledge Steering Committee decisions.
- Endorse Governance Plan under which the Steering Committee will operate.
- Approve Multi Criteria Assessment as recommended by Steering Committee
- Receive and Note the Annual Report as presented by Steering Committee
- Endorse the Program Staging Plan.
- Endorse the Annual Program Budget

#### 2.4 WSFN Steering Committee

The purpose of the Steering Committee is to provide oversight and governance to the program.

The Steering Committee is made up of the following members:

Should the Steering Committee be unable to reach an agreed position it will be referred to mediation group compromising senior officers appointed by RDA-W, WALGA and MRWA.

The Steering Committee would work to set the goals and outcomes for the program in order for the Program Technical Team (refer Section 2.5) to develop a program brief and manage the consultant engagement process. Key roles would include:

#### 2.5 Program Technical Team

The PTT would be a technical working group consisting of the WSFN Program Technical Director and Project Manager as well as a Technical Advisor from each RRG.

The PTT will also have the ability to co-op specific technical resources as and when is required.

#### 2.6 LGs

- 42 Local Governments are to formalise their commitment to WSFN Program, to be eligible for future funding and project consideration, via a formal resolution of Council, which will entail the presentation and acknowledgement of the follow WSFN Program documents:
  - Program Governance Plan
  - Program Delivery Plan
  - MCA Methodology.
- Provide necessary data to PTT to be utilised as part of MCA process and Staging Plan.
- Assist PTT with development of Staging Plan by identifying routes and assessing deliverability within the timeframes and parameters of the WSFN Program.