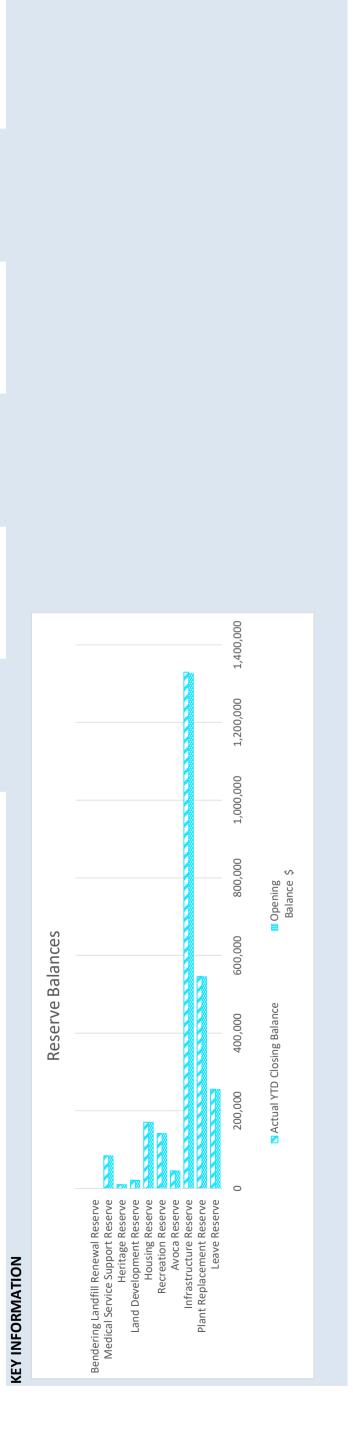

| 0                |  |
| Medical Service Support Reserve    | 84,108    | 8               | 160                    | 1,151          |                     | 0              | 0                |  |
| Bendering Landfill Renewal Reserve |           | 0               | 0                      | 20,000         |                     | 0              | 0                |  |
|                                    | 2,599,707 | 7 0             | 4,935                  | 53,931         | 0                   | (200,000)      | 0                |  |

141,867 170,653 21,159 10,100

143,286 172,662 21,408 10,152

84,268

85,259 20,000 2,604,642

2,453,638

546,339 1,329,329

552,769 1,144,974 45,719

45,188

255,739

257,409

Amended Budget Actual YTD Closing

Balance \$

**Closing Balance** 



**Grants and Contributions** 

| Annual Budget | VTD D                                                                                                                             |                                                                                                                                                                                                                                                                                                                                                                                                                                                                                                                               |