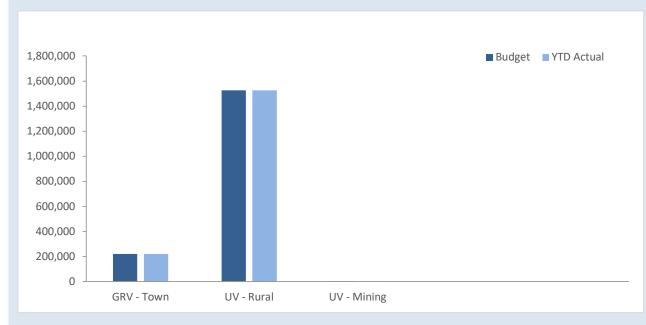

|                   |             |           |         |        | 21,278    | 21,278    |         |        | -         |
| Total General Rates         |            |                   |             |           |         |        | 1,753,170 | 1,753,880 |         |        | 1,785,421 |
| Totals                      |            |                   |             |           |         |        | 1,753,170 | 1,753,880 |         |        | 1,785,421 |

### SIGNIFICANT ACCOUNTING POLICIES

Rates, grants, donations and other contributions are recognised as revenues when the local government obtains control over the assets comprising the contributions. Control over assets acquired from rates is obtained at the commencement of the rating period or, where earlier, upon receipt of the rates.



| G        | eneral Rates |      |
|----------|--------------|------|
| Budget   | YTD Actual   | %    |
| \$1.73 M | \$1.79 M     | 103% |
| 0%       | 13%          |      |

**KEY INFORMATION** 

# NOTES TO THE STATEMENT OF FINANCIAL ACTIVITY FOR THE PERIOD ENDED 31 AUGUST 2019

# OPERATING ACTIVITIES NOTE 6 DISPOSAL OF ASSETS

|            |                        |          | Am       | ended Budget | :      |          |          | YTD Actual |        |
|------------|------------------------|----------|----------|--------------|--------|----------|----------|------------|--------|
|            |                        | Net Book |          |              |        | Net Book |          |            |        |
| Asset Ref. | Asset Description      | Value    | Proceeds | Profit       |