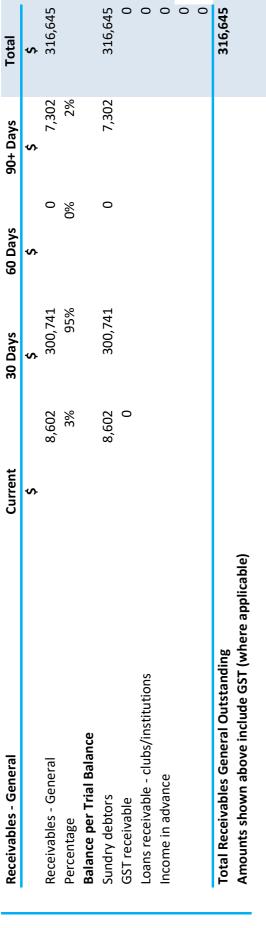

| 30 June 2019 | 31 Aug 19   |
|                                 | \$           | ❖           |
| Opening Arrears Previous Years  | 82,539       | 69,496      |
| Levied this year                | 1,669,192    | 1,785,421   |
| <u>Less</u> Collections to date | (1,682,235)  | (1,340,822) |
| Equals Current Outstanding      | 69,496       | 514,095     |
|                                 |              |             |
| Net Rates Collectable           | 69,496       | 514,095     |
| % Collected                     | 100.78%      | 75.10%      |

# KEY INFORMATION

Trade and other receivables include amounts due from ratepayers for unpaid rates and service charges and other amounts due from third parties for goods sold and services performed in the ordinary course of business.



# SIGNIFICANT ACCOUNTING POLICIES

Trade and other receivables include amounts due from ratepayers for unpaid rates and service charges and other amounts due from third parties for goods sold and services performed in the ordinary course of business. Receivables expected to be collected within 12 months of the end of the reporting period are classified as current assets. All other receivables are classified as non-current assets. Collectability of trade and other receivables is reviewed on an ongoing basis. Debts that are known to be uncollectible are written off when identified. An allowance for doubtful debts is raised when there is objective evidence that they will not be collectible.



|                                                    | Г      |                        |
|--------