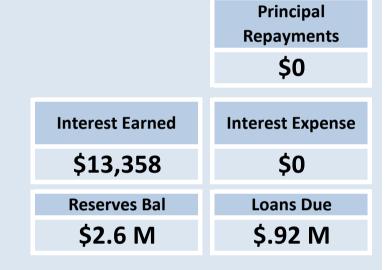

s directly attributable transaction costs. After initial recognition, interest-bearing loans and borrowings are subsequently measured at amortised cost using the effective interest method. Fees paid on the establishment of loan facilities that are yield related are included as part of the carrying amount of the loans and borrowings.

### **KEY INFORMATION**

All loans and borrowings are initially recognised at the fair value of the consideration received less directly attributable transaction costs. After initial recognition, interest-bearing loans and borrowings are subsequently measured at amortised cost using the effective interest method. Fees paid on the establishment of loan facilities that are yield related are included as part of the carrying amount of the loans and borrowings.





OPERATING ACTIVITIES

NOTE 9

CASH AND INVESTMENTS

NOTES TO THE STATEMENT OF FINANCIAL ACTIVITY FOR THE PERIOD ENDED 31 AUGUST 2019

| Cash Backed Reserve                |           |                 |                        |                |                     |                |                  |  |
|------------------------------------|-----------|-----------------|------------------------|----------------|---------------------|----------------|------------------|--|
|                                    |           |                 |                        | Amended Budget |                     | Amended Budget | Actual Transfers |  |
|                                    | Opening   | Amended Budget  | <b>Actual Interest</b> | Transfers In   | Actual Transfers In | Transfers Out