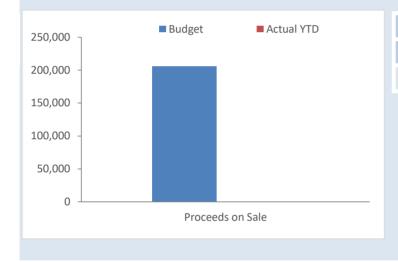

|                        |          |          |              |        |          |          |            |        |
|            |                        |          |          |              |        |          |          |            |        |
|            |                        |          |          |              |        |          |          |            |        |
|            |                        |          |          |              |        |          |          |            |        |
|            |                        | 114,873  | 206,000  | 70,000       | 2,547  | 0        | 0        | 0          | 0      |
|            |                        |          |          |              |        |          |          |            |        |

### **KEY INFORMATION**



| Proceed   | ds on Sale |    |
|-----------|------------|----|
| Budget    | YTD Actual | %  |
| \$206,000 | \$0        | 0% |

### NOTES TO THE STATEMENT OF FINANCIAL ACTIVITY FOR THE PERIOD ENDED 31 AUGUST 2019

# INVESTING ACTIVITIES NOTE 7 CAPITAL ACQUISITIONS

| m |  |  |  |
|---|--|--|--|
|   |  |  |  |

| 7             |                                                                                              |                                                                                                                                                          |