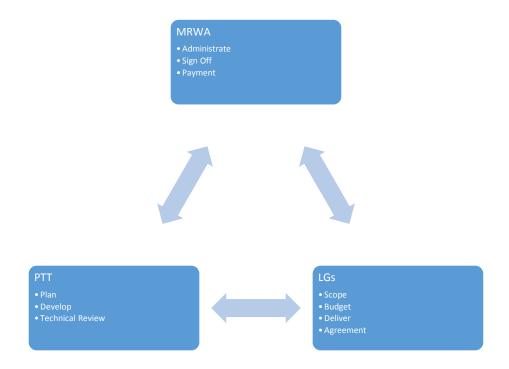

#### 2.2 State Government (Main Roads WA)

Main Roads WA (MRWA) will represent the State Government in financial arrangements with the Commonwealth Department of Infrastructure, Transport, Cities and Regional Development and provide the link between the Federal Government and the WSFN. MRWA

will review the processes undertaken by RRGs, WSFN and associated LGs and approve when satisfied that these process have been complied with.

Federal and State Government funding will be managed through Main Roads WA. Main Roads WA will fulfil the public financial administration role as it does with the Regional Road Groups.

- MRWA Wheatbelt Regional Manager to sign off on individual projects.
- MRWA Wheatbelt Regional Manager to ensure the various projects are delivered in accordance with the project plan
- MRWA to administer funds.
- Reporting implementation of the WSFN Program will be an additional funding stream within the Wheatbelt North and Wheatbelt South Regional Road Groups.

#### 2.5 Program Technical Team

The PTT would be a technical working group consisting of the WSFN Program Technical Director and Project Manager as well as a Technical Advisor from each RRG.

The PTT will also have the ability to co-op specific technical resources as and when is required.

The role of the PTT will be to undertake a multi-organisational approach to deliver all the components of the program. Key responsibilities will entail.

- Engage consultants as required to deliver the program outcomes.
- Prioritise the 80 routes in accordance with the agreed Multi Criteria Assessment.
- Prepare work programs for future years.
- Prepare annual reports of achievements in the previous year.
- Prepare scope for future works to ensure consistency along identified routes.
- Allocate budgets against agreed scopes with individual Shires.
- Report on decisions made and program progress to Steering Committee and Working Group.

#### 2.6 LGs

- 42 Local Governments are to formalise their commitment to WSFN Program, to be eligible for future funding and project consideration, via a formal resolution of Council, which will entail the presentation and acknowledgement of the follow WSFN Program documents:
  - Program Governance Plan
  - Program Delivery Plan
  - MCA Methodology.
- Provide necessary data to PTT to be utilised as part of MCA process and Staging Plan.
- Assist PTT with development of Staging Plan by identifying routes and assessing deliverability within the timeframes and parameters of the WSFN Program.

#### **1.1 MRWA**

Funding is to be channelled through Main Roads WA to each LG undertaking works. Main Roads will therefore process payments that are demonstrated to be in line with the agreed program management procedures.

- MRWA WR Manager to sign off on individual LGA Projects.
- MRWA to administer funds through the RRG Local Government Interface Manager (LGIM).
- MRWA WR Manager to ensures the various plans are being implemented

#### 1.2 Program Technical Team

The PTT would be a technical working group consisting of the WSFN Program Technical Director and Project Manager as well as a Technical Advisor from each RRG.

The PTT will also have the ability to co-op specific technical resources as and when is required.