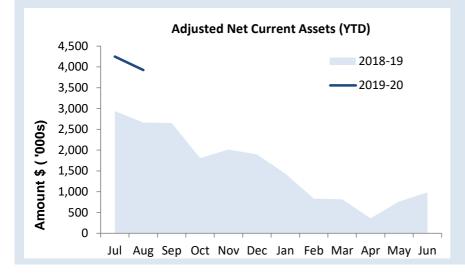

| (5,314)                |
| Add: Provisions - employee                        |      | 352,032               | 340,705                | 352,032                |
| Add: Long term borrowings                         |      | 69,846                | 67,639                 | 69,846                 |
| Adjusted Net Current Assets                       |      | 1,195,833             | 2,631,537              | 3,924,944              |

### SIGNIFICANT ACCOUNTING POLICIES

Please see Note 1(a) for information on significant accounting polices relating to Net Current Assets.

### **KEY INFORMATION**

The amount of the adjusted net current assets at the end of the period represents the actual surplus (or deficit if the figure is a negative) as presented on the Rate Setting Statement.





Last Year YTD
Surplus(Deficit)
\$2.63 M

# NOTES TO THE STATEMENT OF FINANCIAL ACTIVITY FOR THE PERIOD ENDED 31 AUGUST 2019 EXPLANATION OF MATERIAL VARIANCES

The material variance thresholds are adopted annually by Council as an indicator of whether the actual expenditure or revenue varies from the year to date budget materially.

The material variance adopted by Council for the 2019/20 year is \$25,000 or 10% whichever is the greater.

| Reporting Program                            | Var. \$   | Var. % | Var.     | Timing/<br>Permanent | Explanation of Variance                      |
|----------------------------------------------|-----------|--------|----------|----------------------|----------------------------------------------|
|                                              | \$