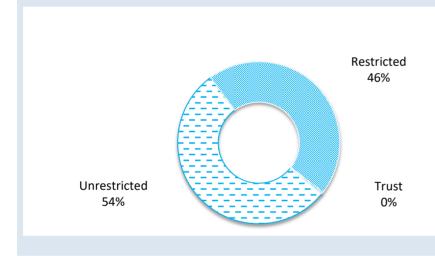

#### Financial reporting – moneys held as bonds and expensing assets

We have noticed significant variation in the accounting treatment for bond moneys. Work bonds, building bonds and hire bonds should not, for accounting purposes, be regarded as Trust Fund moneys. We have prepared a position paper on this, to assist your finance staff when preparing the annual financial report. It's available on our website at <a href="https://www.audit.wa.gov.au/local-government">www.audit.wa.gov.au/local-government</a>.