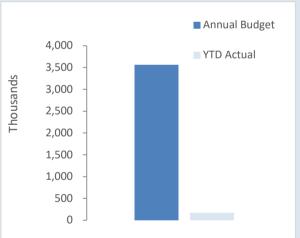

cognised at cost. Cost is determined as the fair value of the assets given as consideration plus costs incidental to the acquisition. For assets acquired at no cost or for nominal consideration, cost is determined as fair value at the date of acquisition. The cost of non-current assets constructed by the local government includes the cost of all materials used in the construction, direct labour on the project and an appropriate proportion of variable and fixed overhead. Certain asset classes may be revalued on a regular basis such that the carrying values are not materially different from fair value. Assets carried at fair value are to be revalued with sufficient regularity to ensure the carrying amount does not differ materially from that determined using fair value at reporting date.





| Acquisitions | Annual Budget | YTD Actual | % Spent |
|--------------|---------------|------------|---------|
|              | \$3.56 M      | \$.16 M    | 5%      |

|                                                                    |         |        |         | Prin   | cipal   | Prir    | ncipal  | Inte   | rest    |
|--------------------------------------------------------------------|---------|--------|---------|--------|---------|---------|---------|--------|---------|
| Information on Borrowings                                          | _       | New    | Loans   | Repay  | ments   | Outst   | anding  | Repay  | ments   |
|                                                                    |         |        | Amended |        | Amended |         | Amended |        | Amended