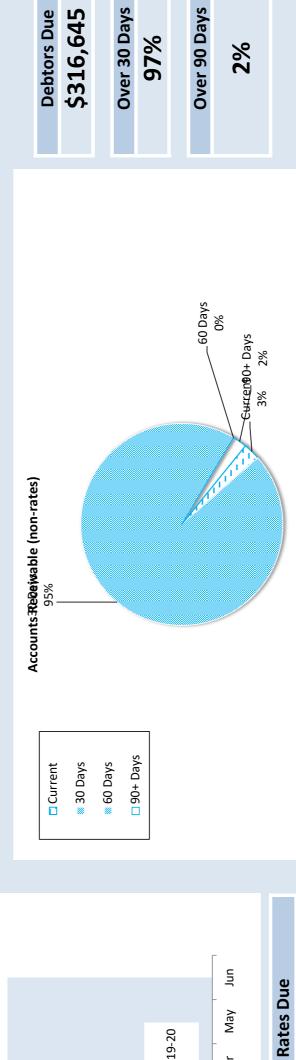

s due from third parties for goods sold and services performed in the ordinary course of business.



# SIGNIFICANT ACCOUNTING POLICIES

Trade and other receivables include amounts due from ratepayers for unpaid rates and service charges and other amounts due from third parties for goods sold and services performed in the ordinary course of business. Receivables expected to be collected within 12 months of the end of the reporting period are classified as current assets. All other receivables are classified as non-current assets. Collectability of trade and other receivables is reviewed on an ongoing basis. Debts that are known to be uncollectible are written off when identified. An allowance for doubtful debts is raised when there is objective evidence that they will not be collectible.



|                                                    | Г      |                        |
|----------------------------------------------------|--------|------------------------|
|                                                    | unn    | one<br>095             |
| 50                                                 | May    | Rates Due<br>\$514,095 |
| -2019-20                                           | Apr    | \$ \$5                 |
| 2018-19                                            | Mar    |                        |
| 2018                                               | Feb    |                        |
|                                                    | Jan    |                        |
| able                                               | Dec    |