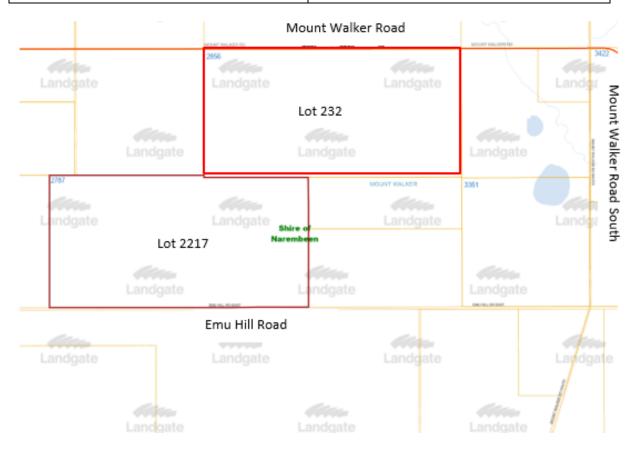

# AGENDA ITEM: 8.1.4 Proposed Subdivision Application: Lots 2217 Emu Hill Road East & Lot 232 Mount Walker Road, Mount Walker

**Subject:** Proposed subdivision **Applicant:** Brown McAllister Surveyors

#### **PURPOSE**

Council is to consider an application referred to the Shire by the Western Australian Planning Commission (WAPC) for comment and recommendation.

The WAPC has received an application proposing to realign the boundaries between Lot 2217 (No 2787) Emu Hill Road East and Lot 232 (No 2856) Mount Walker Road, Mount Walker.

#### **BACKGROUND**

The subject lots are used for agricultural activities and are substantially cleared. The existing lot areas are as follows:

| Lot No | Lot Area          |
|--------|-------------------|
| 232    | 809.2094 hectares |
| 2217   | 835.6759 hectares |

#### **Description of Application**

The application proposes to realign the boundaries between two existing lots. There will be no increase in the number of lots.

The proposal will result in the following lot sizes:

| Lot No | Lot Area           |
|--------|--------------------|
| Α      | 1324.8853 hectares |
| В      | 320.0000 hectares  |

The proposed subdivision plan is attached.

#### OFFICER RECOMMENDATION / COUNCIL RESOLUTION

MIN 7403/22 MOTION - Moved Cr. S Stirrat Seconded Cr. T Cole

That Council recommend that the Western Australian Planning Commission unconditionally approve the subdivision application (No 162058) seeking a boundary re-alignment between Lot 2217 (No 2787) Emu Hill Road East and Lot 232 (No 2856) Mount Walker Road, Mount Walker.