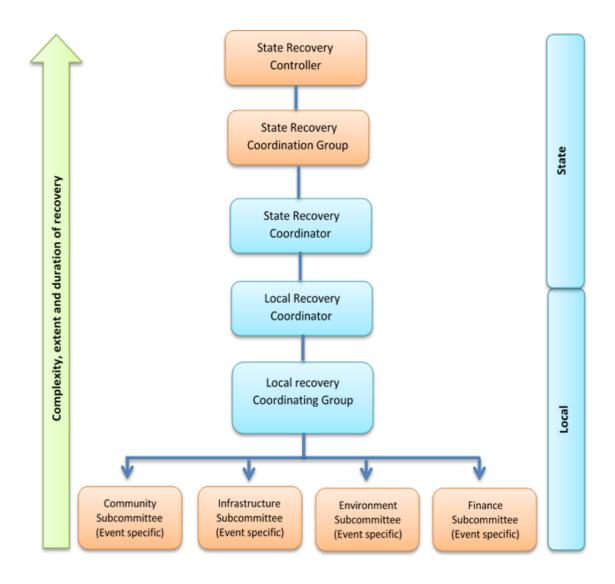

procedure, and in consultation with the Incident Support Group, all affected local governments and the State Recovery Coordinator;
- Provide risk management advice to the affected community (in consultation with the HMA).

#### 6.3 State Recovery Coordinator

In conjunction with the local government/s, the State Recovery Coordinator is to consider the level of state involvement required, based on a number of factors pertaining to the impact of the emergency. For a list of criteria to be considered as triggers for escalation, refer to Appendix G of the State EM Plan. The capacity of the local government to manage the recovery, the number of local governments affected, and the complexity and length of the recovery are likely to be critical factors.

# 6.4 Recovery Structure State and Local



#### 6.5 Commencement of Recovery

#### **Local Recovery Coordinator**

The immediate involvement of the Local Recovery Coordinator (LRC) in any Incident Support Group (ISG) will ensure that recovery starts while response activities are still in progress, and key decisions taken during the response phase are able to be influenced with a view to recovery. The LRC may also attend the Incident Management Team (IMT) as an observer for further situational awareness.

#### The LRC shall:

- Align response and recovery priorities
- · Connect with key agencies
- Understand key impacts and tasks. Have input into the development of the Impact statement that will be used when the incident is transferred from response to recovery.
- Identify recovery requirements and priorities as early as possible.