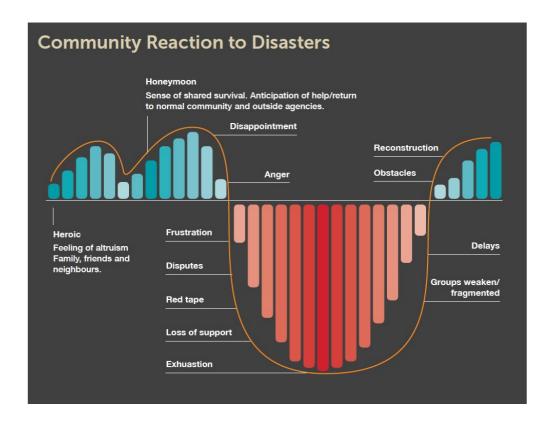

oordination Group. In all instances cash donations should be encouraged with prospective donors directed to the Lord Mayor's Distress Relief Fund.

#### 6.11 Community Reactions

It is important to understand the common reactions that individuals and the affected community as a whole, move through, when they are touched by an emergency.

Understanding the psychosocial impacts of emergencies can provide insight to assist people get back on their feet and to re-establish their post-emergency life.

The below diagram illustrates the four-stage cycle of emotions that people are likely to experience after being impacted by an emergency. This process is indicative only. It should not be read as a sequential process, but as a guide to help anticipate predictable challenges in the recovery stage



It is important that all recovery communications are mindful of the cycle detailed above. By understanding this, recovery communications can be carefully tailored for the community as they move through each phase.

#### 6.12 Actions and Strategies

To assist the Local Recovery Coordinator and the Local Recovery Coordinating Group a list of recovery activities that may be undertaken together with suggested strategies has been provided. The list is not exhaustive but meant as a prompt to initiate discussion and planning.

#### Activities:

- One Stop Shop
- Short Term Accommodation
- Counselling
- Establish and managing emergency financial relief schemes
- Surveying and assessing the damage to public and private property
- Repairing and/or replacing public utilities, services and assets
-