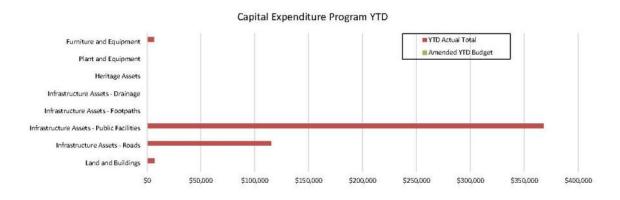

| 125,000   | 351,000   | (125,000)   |
| Own Source Funding - Cash Backed Reserves       |             |           |           |             |
| Infrastructure Reserve                          | 0           | 0         | 0         |             |
| Pensioner Unit Maintenance Reserve              | 0           | 0         | 0         |             |
| Plant Replacement Reserve                       | 0           | 0         | 0         |             |
| Total Own Source Funding - Cash Backed Reserves | 0           | 0         | 185,000   | 0           |
| Own Source Funding - Operations                 | (4,604,186) | (125,000) | 2,264,342 | (4,479,186) |
| Capital Funding Total                           | 496,529     | 0         | 7,901,057 | 496,529     |

### Comments and graphs



# SHIRE OF NAREMBEEN STATEMENT OF BUDGET AMENDMENTS (Statutory Reporting Program) For the Period Ended 30 September 2015

|                                                              | Adopted Budget           | Adopted Budget Amendments (Note 5) | Amended Annual<br>Budget