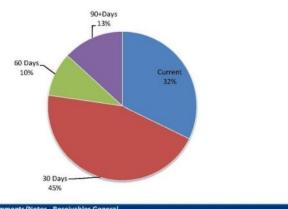

|                 |

### SHIRE OF NAREMBEEN NOTES TO THE STATEMENT OF FINANCIAL ACTIVITY For the Period Ended 30 September 2015

#### Note 6: RECEIVABLES

Receivables - Rates Receivable

Opening Arrears Previous Years Levied this year <u>Less</u> Collections to date Equals Current Outstanding

Net Rates Collectable % Collected

| YTD 30 Sep 2015      | 30 June 2014 |
|----------------------|--------------|
| \$                   | \$           |
| 106,645<br>1,506,949 | 106,645      |
| (1,327,577)          |              |
| 286,017              | 106,645      |
| 286,017              | 106,645      |
| 82.27%               | 0.00%        |



Comments/Notes - Receivables Rates



Amounts shown above include GST (where applicable)

Note 6 - Accounts Receivable (non-rates)



Comments/Notes - Receivables General

#### Note 7: Cash Backed Reserve

| 2015-16<br>Name           | Opening Balance | Amended<br>Budget<br>Interest<br>Earned | Actual<br>Interest<br>Earned | Amended<br>Budget<br>Transfers in<br>(+) | Actual<br>Transfers In<br>(+) | Amended<br>Budget<br>Transfers Out<br>(-) | Actual<br>Transfers Out<br>(-) | Transfer out<br>Reference | Amended<br>Budget<br>Closing<br>Balance | Actual YTD Closing<br>Balance |
|---------------------------|-----------------|-----------------------------------------|------------------------------|------------------------------------------|-------------------------------|-------------------------------------------|--------------------------------|---------------------------|-----------------------------------------|---------