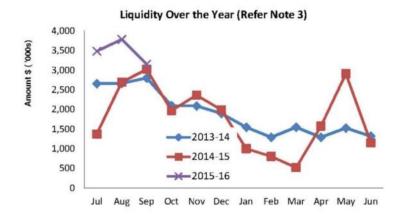

utions** 

Trust

**Compilation Report** 

For the Period Ended 30 September 2015

# **Report Purpose**

This report is prepared to meet the requirements of *Local Government (Financial Management) Regulations 1996,* Regulation 34.

# Overview

Summary reports and graphical progressive graphs are provided on page 3, 4 and 5. No matters of significance are noted.

# Statement of Financial Activity by reporting program

Is presented on page 6 and shows a surplus as at 30 September 2015 of \$3,151,415.

Note: The Statements and accompanying notes are prepared based on all transactions recorded at the time of preparation and may vary.

# Preparation

Prepared by: Bonnie Cole Reviewed by: Garry Gregan

Date prepared: 2-Oct-15

Monthly Summary Information For the Period Ended 30 September 2015



# Cash and Cash Equivalents as at period end

| Unrestricted | \$<br>2,445,073 |
|--------------|-----------------|
| Restricted   | \$<br>2,617,402 |
|              | \$<br>5.062.476 |

#### Receivables

| Rates | \$<br>343,932 |
|-------|---------------|
| Other | \$<br>34,505  |
|       | <br>378 /137  |





Comments

This information is to be read in conjunction with the accompanying Financial Statements and notes.

Monthly Summary Information For the Period Ended 30 September 2015





This information is to be read in conjunction with the accompanying Financial Statements and notes.

Monthly Summary Information For the Period Ended 30 September 2015





#### Expenditure



Comments

This information is to be read in conjunction with the accompanying Financial Statements and notes