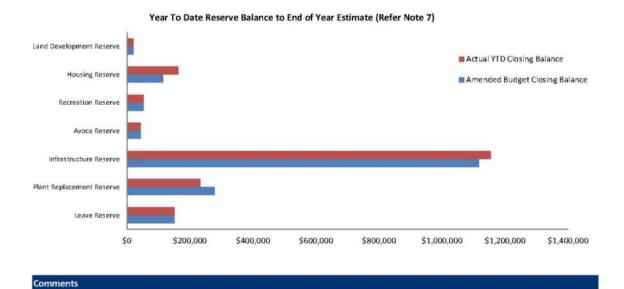

51,415.

Note: The Statements and accompanying notes are prepared based on all transactions recorded at the time of preparation and may vary.

# Preparation

Prepared by: Bonnie Cole Reviewed by: Garry Gregan

Date prepared: 2-Oct-15

Monthly Summary Information For the Period Ended 30 September 2015



# Cash and Cash Equivalents as at period end

| Unrestricted | \$<br>2,445,073 |
|--------------|-----------------|
| Restricted   | \$<br>2,617,402 |
|              | \$<br>5.062.476 |

#### Receivables

| Rates | \$<br>343,932 |
|-------|---------------|
| Other | \$<br>34,505  |
|       | <br>378 /137  |





Comments

This information is to be read in conjunction with the accompanying Financial Statements and notes.

Monthly Summary Information For the Period Ended 30 September 2015





This information is to be read in conjunction with the accompanying Financial Statements and notes.

Monthly Summary Information For the Period Ended 30 September 2015





#### Expenditure



Comments

This information is to be read in conjunction with the accompanying Financial Statements and notes.

# SHIRE OF NAREMBEEN STATEMENT OF FINANCIAL ACTIVITY (Statutory Reporting Program) For the Period Ended 30 September 2015

|                                                           |          |               |                       | 2000          | Var. \$   | Var. %        |          |  |  |  |
|-----------------------------------------------------------|----------|---------------|-----------------------|---------------|-----------|---------------|----------|--|--|--|
|