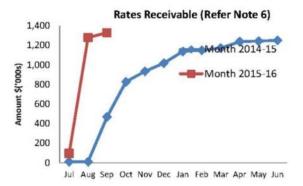

ge 3, 4 and 5. No matters of significance are noted.

# Statement of Financial Activity by reporting program

Is presented on page 6 and shows a surplus as at 30 September 2015 of \$3,151,415.

Note: The Statements and accompanying notes are prepared based on all transactions recorded at the time of preparation and may vary.

# Preparation

Prepared by: Bonnie Cole Reviewed by: Garry Gregan

Date prepared: 2-Oct-15

Monthly Summary Information For the Period Ended 30 September 2015



# Cash and Cash Equivalents as at period end

| Unrestricted | \$<br>2,445,073 |
|--------------|-----------------|
| Restricted   | \$<br>2,617,402 |
|              | \$<br>5.062.476 |

#### Receivables

| Rates | \$<br>343,932 |
|-------|---------------|
| Other | \$<br>34,505  |
|       | <br>378 /137  |





Comments

This information is to be read in conjunction with the accompanying Financial Statements and notes.

Monthly Summary Information For the Period Ended 30 September 2015





This information is to be read in conjunction with the accompanying Financial Statements and notes.

Monthly Summary Information For the Period Ended 30 September 2015





#### Expenditure



Comments

This information is to be read in conjunction with the accompanying Financial Statements and notes.

# SHIRE OF NAREMBEEN STATEMENT OF FINANCIAL ACTIVITY (Statutory Reporting Program) For the Period Ended 30 September 2015

|                                                           |          |               |                       | 2000          | Var. \$   | Var. %        |          |  |  |  |
|--------