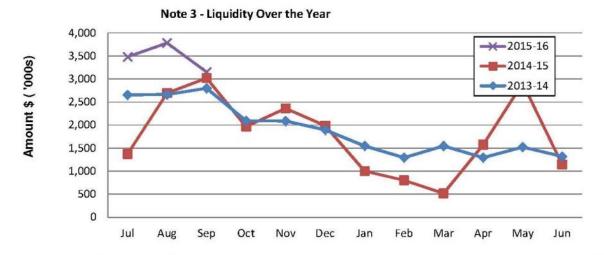

| 2014       |
|      | \$          | \$                | \$         |
|      |             |                   |            |
| 4    | 2,445,073   | 2,760,476         | 2,633,738  |
| 4    | 2,617,402   | 2,492,010         | 2,563,071  |
| 6    | 329,561     | 435,084           | 1,159,649  |
| 6    | 59,417      | 234,705           | 126,529    |
|      | 7,017       | 7,017             | 69,847     |
|      | 5,458,471   | 5,929,292         | 6,552,834  |
|      | (259,729)   | (292,740)         | (1,623,419 |
|      | (287,250)   | (287,250)         | (247,950   |
| Ī    | (546,978)   | (579,989)         | (1,871,369 |
| 7    | (1,817,402) | (1,873,668)       | (2,563,071 |
| -    | 57,324      | 84,466            | 65,923     |
|      | 3,151,414   | 3,560,101         | 2,184,31   |



Comments - Net Current Funding Position

#### Note 4: CASH AND INVESTMENTS

| (a) | Cash Deposits           |
|-----|-------------------------|
|     | Municipal Account       |
|     | Operating Account       |
|     | Trust Bank Account      |
|     | Reserve Account         |
|     | Cash Management Account |
|     | Loan Funds              |
| (b) | Term Deposits           |
|     | Gold Term Desposit      |

| Interest<br>Rate | Unrestricted<br>\$ | Restricted<br>\$ | Trust<br>\$                             | CRC<br>\$ | Total<br>Amount \$ | Institution | Maturity<br>Date |
|------------------|--------------------|------------------|-----------------------------------------|-----------|--------------------|-------------|------------------|
| 0.01%            | 2,377,105          |