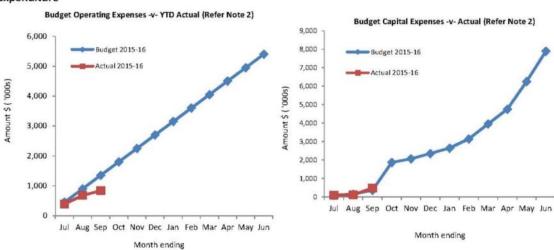

y: Garry Gregan

Date prepared: 2-Oct-15

Monthly Summary Information For the Period Ended 30 September 2015



# Cash and Cash Equivalents as at period end

| Unrestricted | \$<br>2,445,073 |
|--------------|-----------------|
| Restricted   | \$<br>2,617,402 |
|              | \$<br>5.062.476 |

#### Receivables

| Rates | \$<br>343,932 |
|-------|---------------|
| Other | \$<br>34,505  |
|       | <br>378 /137  |





Comments

This information is to be read in conjunction with the accompanying Financial Statements and notes.

Monthly Summary Information For the Period Ended 30 September 2015





This information is to be read in conjunction with the accompanying Financial Statements and notes.

Monthly Summary Information For the Period Ended 30 September 2015





#### Expenditure



Comments

This information is to be read in conjunction with the accompanying Financial Statements and notes.

# SHIRE OF NAREMBEEN STATEMENT OF FINANCIAL ACTIVITY (Statutory Reporting Program) For the Period Ended 30 September 2015

|                                                           |          |               |                       | 2000          | Var. \$   | Var. %        |          |  |  |  |
|-----------------------------------------------------------|----------|---------------|-----------------------|---------------|-----------|---------------|----------|--|--|--|
|                                                           |          | Amended       | Amended YTD<br>Budget | YTD<br>Actual | (b)-(a)   | (b)-(a)/(a)   | Var.     |  |  |  |
|