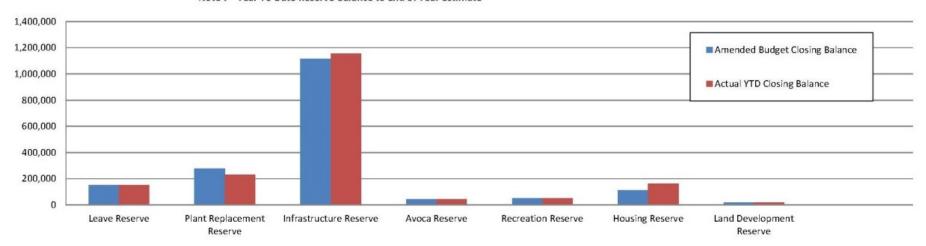

ment Reserve  | 20,000          | 0                                       | 31                           |                                          | 0                             |                                           | 0                              |                           | 20,000                                  | 20,031                        |
|                           | 1,690,368       | 0                                       | 2,726                        | 270,260                                  | 124,308                       | (185,000)                                 | 0                              |                           | 1,775,628                               | 1,817,402                     |

Note 7 - Year To Date Reserve Balance to End of Year Estimate



#### **Note 8 CAPITAL DISPOSALS**

|        | Commence Control  |                   |                  |                         | Amo                                       | ended Current Budge     | et       |          |
|--------|-------------------|-------------------|------------------|-------------------------|-------------------------------------------|-------------------------|----------|----------|
| Actu   | ual YTD Profit/(L | oss) of Asset Dis | posal            |                         |                                           | YTD 30 09 2015          |          |          |
| Cost   | Accum Depr        | Proceeds          | Profit<br>(Loss) | Disposals               | Amended Annual<br>Budget<br>Profit/(Loss) | Actual<br>Profit/(Loss) | Variance | Comments |
| \$     |