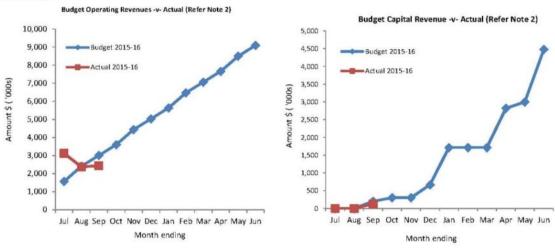

nnie Cole Reviewed by: Garry Gregan

Date prepared: 2-Oct-15

Monthly Summary Information For the Period Ended 30 September 2015



# Cash and Cash Equivalents as at period end

| Unrestricted | \$<br>2,445,073 |
|--------------|-----------------|
| Restricted   | \$<br>2,617,402 |
|              | \$<br>5.062.476 |

#### Receivables

| Rates | \$<br>343,932 |
|-------|---------------|
| Other | \$<br>34,505  |
|       | <br>378 /137  |





Comments

This information is to be read in conjunction with the accompanying Financial Statements and notes.

Monthly Summary Information For the Period Ended 30 September 2015





This information is to be read in conjunction with the accompanying Financial Statements and notes.

Monthly Summary Information For the Period Ended 30 September 2015





#### Expenditure



Comments

This information is to be read in conjunction with the accompanying Financial Statements and notes.

# SHIRE OF NAREMBEEN STATEMENT OF FINANCIAL ACTIVITY (Statutory Reporting Program) For the Period Ended 30 September 2015

|                                                           |          |               |                       | 2000          | Var. \$   | Var. %        |          |  |  |  |
|-----------------------------------------------------------|----------|---------------|-----------------------|---------------|-----------|---------------|----------|--|--|--|
|                                                           |          | Amended       | Amended YTD<br>Budget | YTD<br>Actual | (b)-(a)   | (b)-(a)/(a)   | Var.     |  |  |  |
|