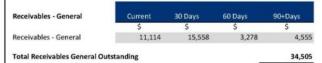

Total           |          |            |        | -                  | - 1               |                   |                 |

### SHIRE OF NAREMBEEN NOTES TO THE STATEMENT OF FINANCIAL ACTIVITY For the Period Ended 30 September 2015

#### Note 6: RECEIVABLES

Receivables - Rates Receivable

Opening Arrears Previous Years Levied this year <u>Less</u> Collections to date Equals Current Outstanding

Net Rates Collectable % Collected

| YTD 30 Sep 2015      | 30 June 2014 |
|----------------------|--------------|
| \$                   | \$           |
| 106,645<br>1,506,949 | 106,645      |
| (1,327,577)          |              |
| 286,017              | 106,645      |
| 286,017              | 106,645      |
| 82.27%               | 0.00%        |



Comments/Notes - Receivables Rates



Amounts shown above include GST (where applicable)

Note 6 - Accounts Receivable (non-rates)



Comments/Notes - Receivables General

#### Note 7: Cash Backed Reserve

| 2015-16<br>Name           | Opening Balance | Amended<br>Budget<br>Interest<br>Earned | Actual<br>Interest<br>Earned | Amended<br>Budget<br>Transfers in<br>(+) | Actual<br>Transfers In<br>(+) | Amended<br>Budget<br>Transfers Out<br>(-) | Actual<br>Transfers Out<br>(-) | Transfer out<br>Reference | Amended<br>Budget<br>Closing<br>Balance | Actual YTD Closing<br>Balance |
|---------------------------|-----------------|-----------------------------------------|------------------------------|------------------------------------------|-------------------------------|-------------------------------------------|----------------