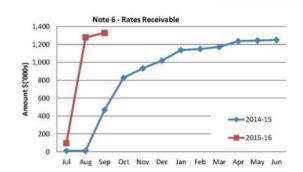

|                 |
| Total           |          |            |        | -                  | - 1               |                   |                 |

### SHIRE OF NAREMBEEN NOTES TO THE STATEMENT OF FINANCIAL ACTIVITY For the Period Ended 30 September 2015

#### Note 6: RECEIVABLES

Receivables - Rates Receivable

Opening Arrears Previous Years Levied this year <u>Less</u> Collections to date Equals Current Outstanding

Net Rates Collectable % Collected

| YTD 30 Sep 2015      | 30 June 2014 |
|----------------------|--------------|
| \$                   | \$           |
| 106,645<br>1,506,949 | 106,645      |
| (1,327,577)          |              |
| 286,017              | 106,645      |
| 286,017              | 106,645      |
| 82.27%               | 0.00%        |



Comments/Notes - Receivables Rates



Amounts shown above include GST (where applicable)

Note 6 - Accounts Receivable (non-rates)



Comments/Notes - Receivables General

#### Note 7: Cash Backed Reserve

| 2015-16<br>Name           | Opening Balance | Amended<br>Budget<br>Interest<br>Earned | Actual<br>Interest<br>Earned | Amended<br>Budget<br>Transfers in<br>(+) | Actual<br>Transfers In<br>(+) | Amended<br>Budget<br>Transfers Out<br>(-) | Actual<br>Transfers Out<br>(-) | Transfer out<br>Reference | Amended<br>Budget<br>Closing<br>Balance | Actual YTD Closing<br>Balance |
|---------------------------|-----------------|-----------------------------------------|------------------------------|------------------------------------------|-------------------------------|----------------------