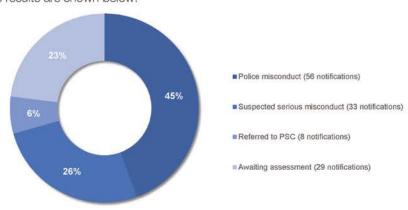

| Notifications | Allegations |
|----------------------------------------------------------------------------------------|---------------|-------------|
| Police misconduct - received from WA Police and the community                          | 56            | 67          |
| Suspected serious misconduct - received from the wider public sector and the community | 33            | 39          |
| Referred to PSC as they related to minor misconduct                                    | 8             | 17          |
| Awaiting assessment                                                                    | 29            |             |
| TOTAL                                                                                  | 126           | 123         |







### Notifications received by the PSC

The PSC handled the 36 notifications it received in July as follows:

| <b>no action</b> , for example because the notification was out of jurisdiction or below the threshold of minor misconduct                             | 5  |
|--------------------------------------------------------------------------------------------------------------------------------------------------------|----|
| referred to the relevant public authority for action, requesting advice on the final outcome to the PSC                                                | 12 |
| <b>referred</b> to the relevant <b>public authority</b> for action, <b>requesting a report</b> on how the public authority dealt with the notification | 11 |
| referred to the CCC as it related to serious mi