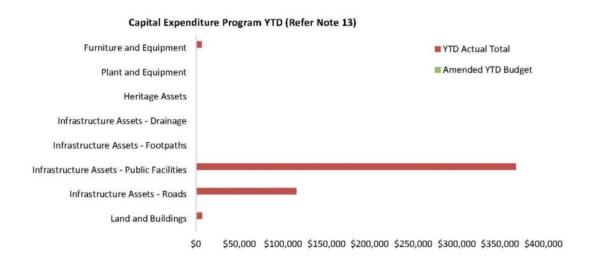

,151,415.

Note: The Statements and accompanying notes are prepared based on all transactions recorded at the time of preparation and may vary.

# Preparation

Prepared by: Bonnie Cole Reviewed by: Garry Gregan

Date prepared: 2-Oct-15

Monthly Summary Information For the Period Ended 30 September 2015



# Cash and Cash Equivalents as at period end

| Unrestricted | \$<br>2,445,073 |
|--------------|-----------------|
| Restricted   | \$<br>2,617,402 |
|              | \$<br>5.062.476 |

#### Receivables

| Rates | \$<br>343,932 |
|-------|---------------|
| Other | \$<br>34,505  |
|       | <br>378 /137  |





Comments

This information is to be read in conjunction with the accompanying Financial Statements and notes.

Monthly Summary Information For the Period Ended 30 September 2015





This information is to be read in conjunction with the accompanying Financial Statements and notes.

Monthly Summary Information For the Period Ended 30 September 2015





#### Expenditure



Comments

This information is to be read in conjunction with the accompanying Financial Statements and notes.

# SHIRE OF NAREMBEEN STATEMENT OF FINANCIAL ACTIVITY (Statutory Reporting Program) For the Period Ended 30 September 2015

|                                                           |          |               |                       | 2000          | Var. \$   | Var. %        |          |  |  |  |
|-----------------------------------------------------------|----------|---------------|-----------------------|---------------|-----------|---------------|----------|--|--|--|
|