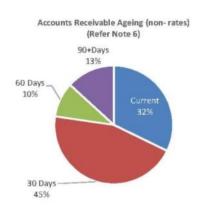

3, 4 and 5. No matters of significance are noted.

# Statement of Financial Activity by reporting program

Is presented on page 6 and shows a surplus as at 30 September 2015 of \$3,151,415.

Note: The Statements and accompanying notes are prepared based on all transactions recorded at the time of preparation and may vary.

# Preparation

Prepared by: Bonnie Cole Reviewed by: Garry Gregan

Date prepared: 2-Oct-15

Monthly Summary Information For the Period Ended 30 September 2015



# Cash and Cash Equivalents as at period end

| Unrestricted | \$<br>2,445,073 |
|--------------|-----------------|
| Restricted   | \$<br>2,617,402 |
|              | \$<br>5.062.476 |

#### Receivables

| Rates | \$<br>343,932 |
|-------|---------------|
| Other | \$<br>34,505  |
|       | <br>378 /137  |





Comments

This information is to be read in conjunction with the accompanying Financial Statements and notes.

Monthly Summary Information For the Period Ended 30 September 2015





This information is to be read in conjunction with the accompanying Financial Statements and notes.

Monthly Summary Information For the Period Ended 30 September 2015





#### Expenditure



Comments

This information is to be read in conjunction with the accompanying Financial Statements and notes.

# SHIRE OF NAREMBEEN STATEMENT OF FINANCIAL ACTIVITY (Statutory Reporting Program) For the Period Ended 30 September 2015

|                                                           |          |               |                       | 2000          | Var. \$   | Var. %        |          |  |  |  |
|----------