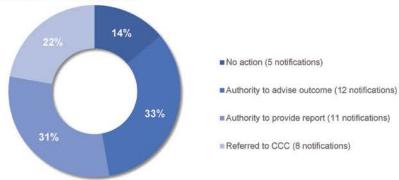

because the notification was out of jurisdiction or below the threshold of minor misconduct                             | 5  |
|--------------------------------------------------------------------------------------------------------------------------------------------------------|----|
| referred to the relevant public authority for action, requesting advice on the final outcome to the PSC                                                | 12 |
| <b>referred</b> to the relevant <b>public authority</b> for action, <b>requesting a report</b> on how the public authority dealt with the notification | 11 |
| referred to the CCC as it related to serious misconduct                                                                                                | 8  |

These results are shown below:





#### Case study CCC

The following example provides information about a notification made to the CCC which has not been assessed as serious misconduct.

#### Minor misconduct - referred to the PSC

#### Case study 1

A public officer slapped a person in their care on their leg. There was no physical injury. Although it is an assault, it did not involve actual bodily harm. The possible imprisonment sentence of common assault is 18 months which means the allegations falls short of serious misconduct as defined in the CCM Act (s.4(c)). This is considered minor misconduct and was referred to the PSC.

#### Case studies PSC

The following examples provide information about notifications made to the PSC as minor misconduct.

#### Not minor misconduct

#### Case study 1

The PSC received a no