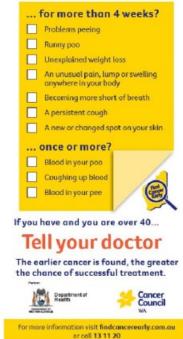

Common symptoms of skin cancer include:

- · A new spot or mole on your skin
- · A spot that is different from other spots on your skin
- · Any crusty or non-healing sores
- Any spots, freckles or any moles changing in size (width), thickness (height), colour, or shape over a period of weeks to months.

It is important to know your skin and what is normal for you, particularly if you are over 40 years of age. If you notice any of these symptoms or any other unusual changes tell your doctor, clinic nurse or Aboriginal health worker. It doesn't mean you've got skin cancer – often they turn out to be something less serious. But it is important to get checked. If it is skin cancer, the earlier it is found, the greater the chance of successful treatment.