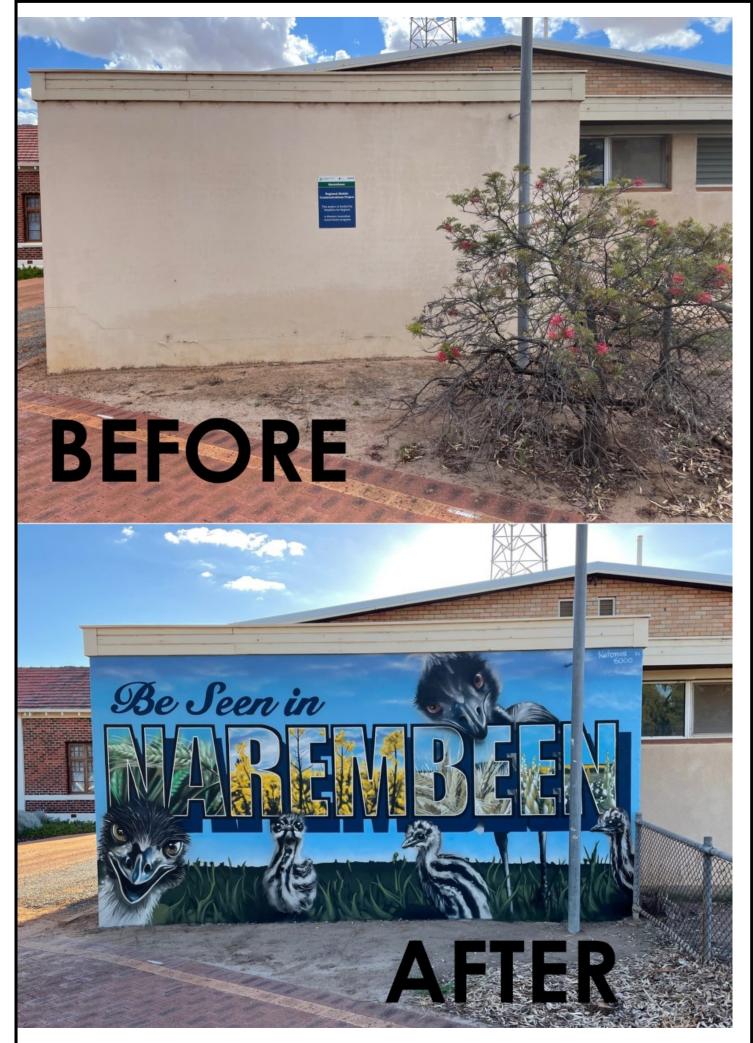

Solidifying, building on and promoting Narembeen's story and identity
- Create interactive and inspiring events on the Main Street

Follow us on Facebook for more information

https://www.facebook.com/narembeentownteam

With our projects we aim to inspire, create & active the town center!

The old Telstra Exchange building was identified as an area we wanted to improve, and HOLY MOLY - what an improvement it is!!

Thanks to the incredible Jerome Davenport Visual Artist for making our vision come to life!! We absolutely loooove it!!

Make sure you stop for a selfie and don't forget to use the hashtag <u>#Narembeen</u> when sharing on social media.

This mural was funded by RAC WA through the Connected Communities fund. Thank you to ALL RAC members who voted for us!!!

**The Fence Post** 



# **HISTORICAL HIGHLIGHTS**

The General Meeting of the Historical Society was held in the History Centre – Road Board Building on Monday 21st March 2022.

It is encouraging to see so many members of varying ages attend and be part of this society. The Historical Society has now been in operation for well over 50 years.

Many items came up for discussion and the main topics were as follows:-

- Everybody was delighted with the work that has been completed by the Town Team Activation Group. The Barlows Store photographs make a big difference to the appearance of the shop. Also the mural on the Telstra building. We look forward to further improvements.
- Rhonda Hickey and Susan Padfield have found it interesting researching the J S Roe campsite locations. The sites have now all been locate